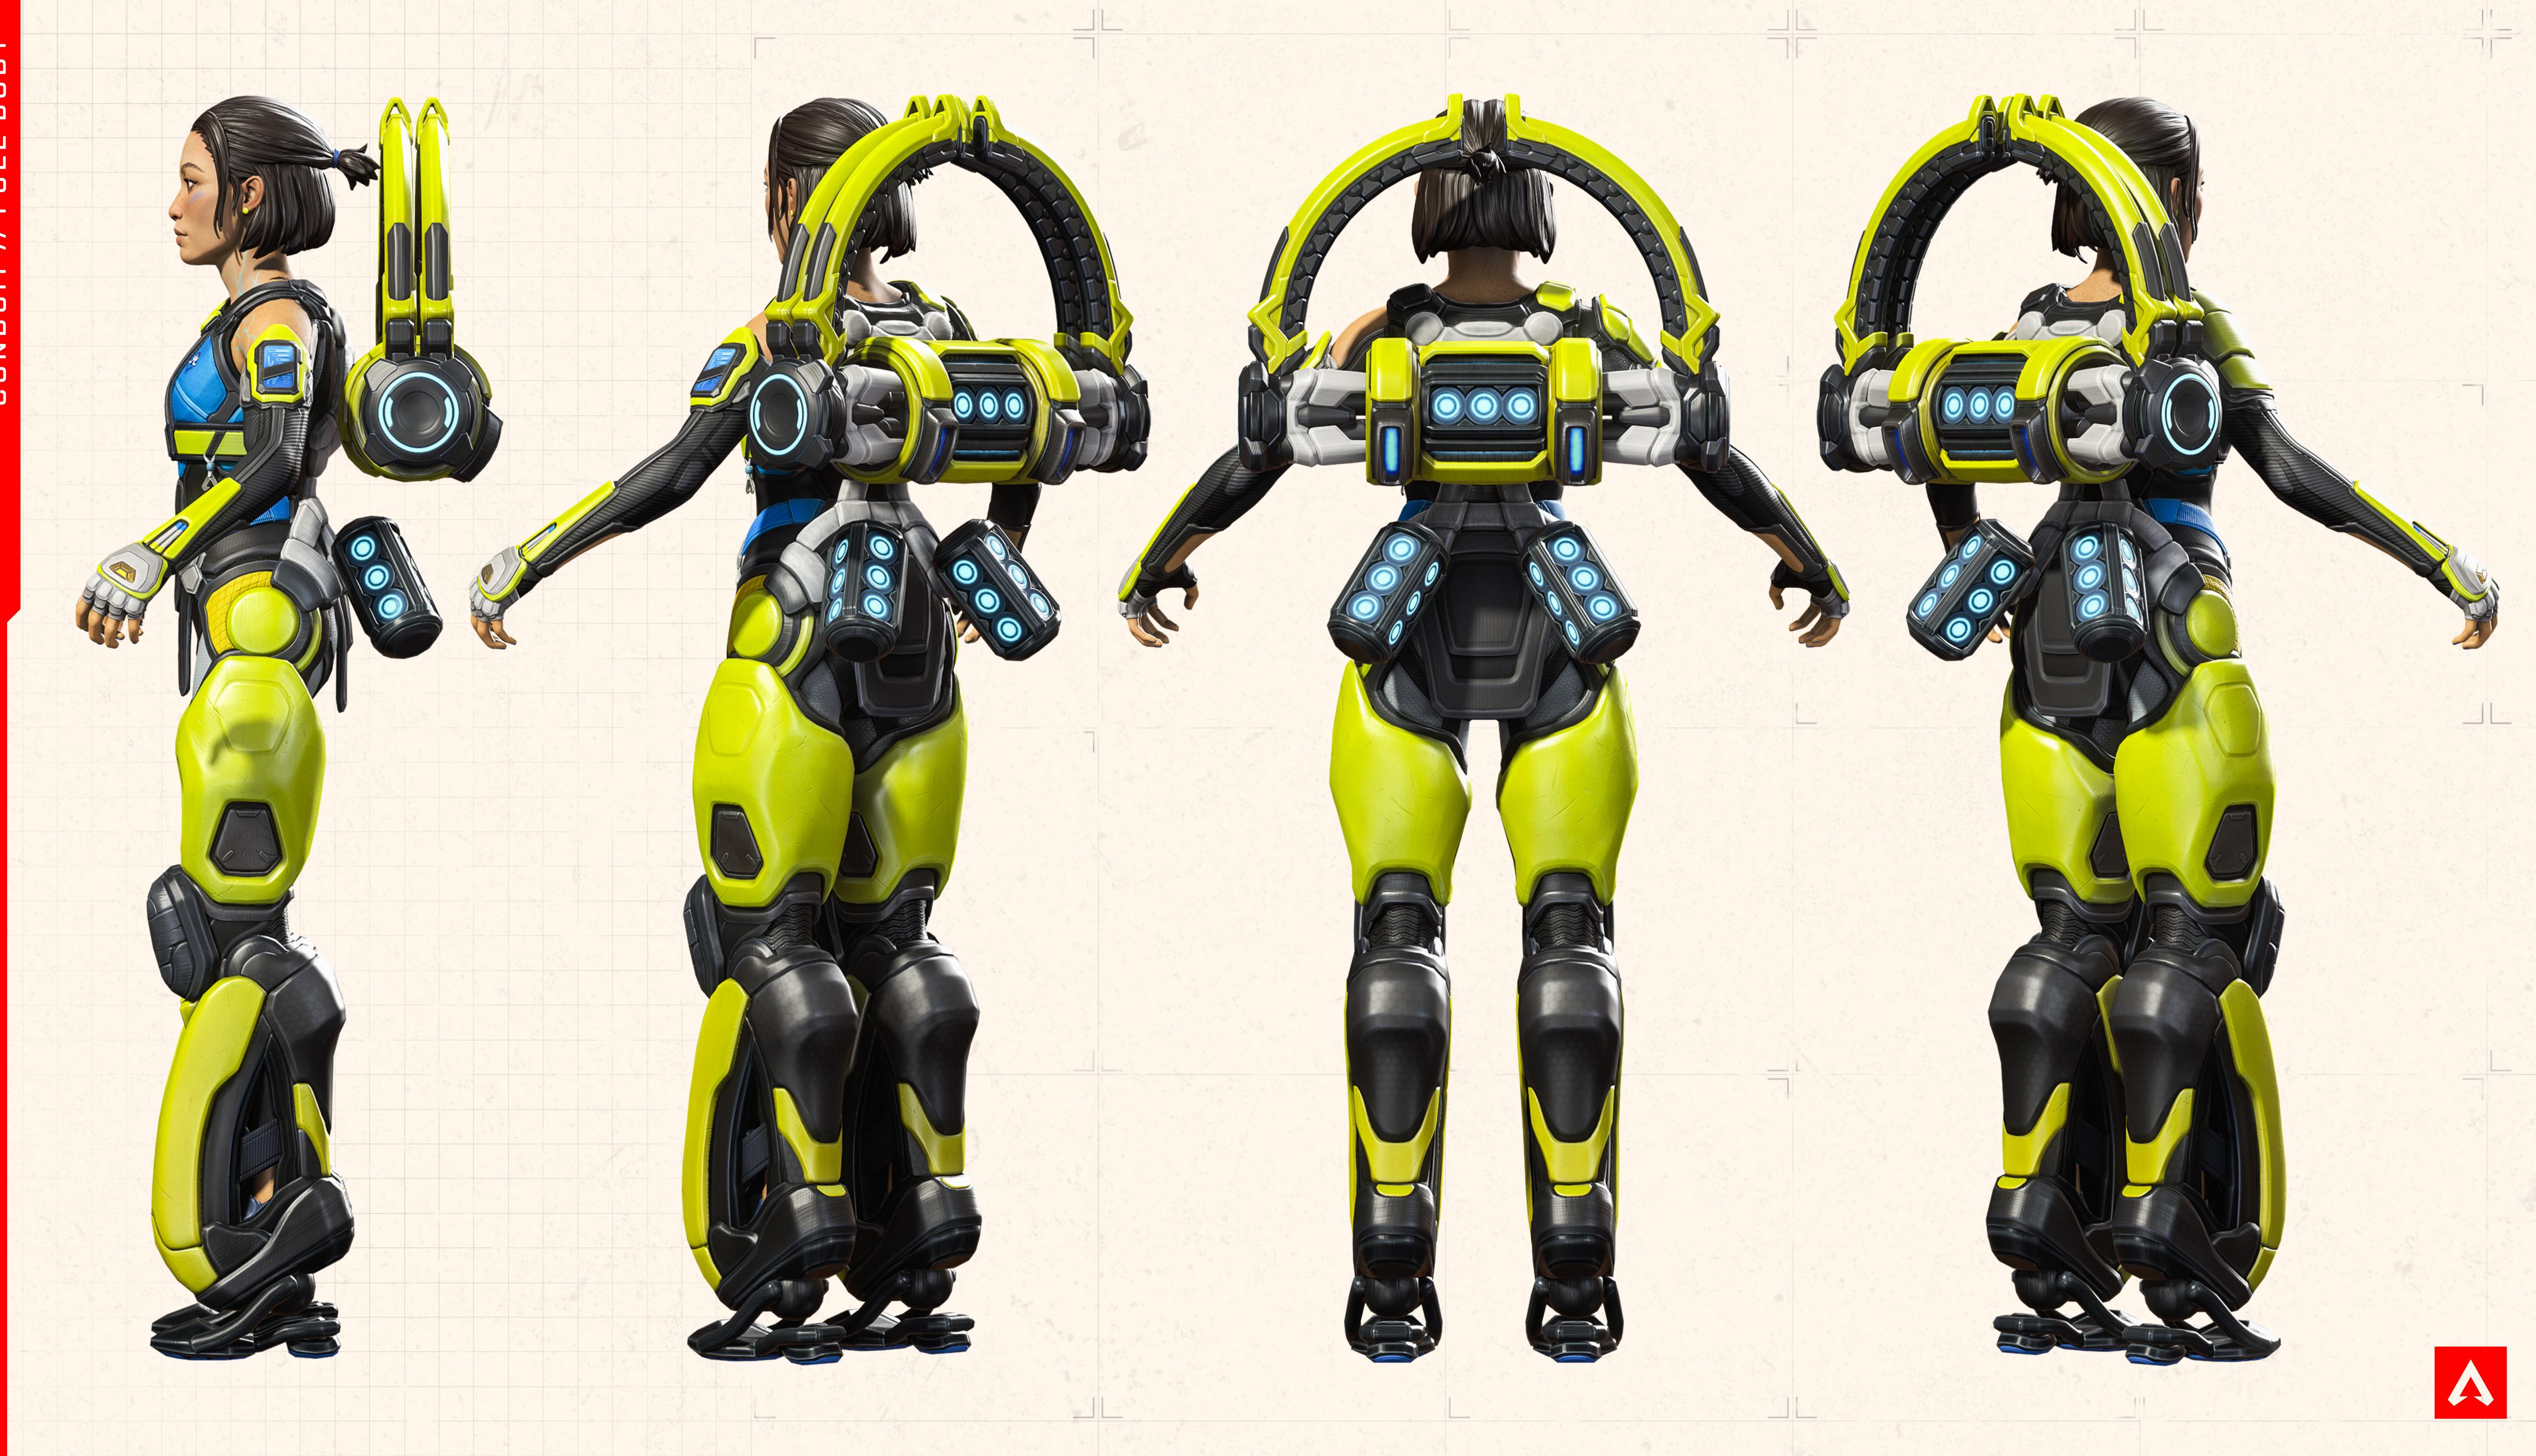

It didn't matter. To achieve her dream, it was a price Rowenna was ready to pay. Her success led neutral Nexus to its first invitation to the Apex Games, forcing a heated confrontation with Diwa, who recognized the armor's fatal origin. But Rowenna had made her choice.

Now, as Conduit, she steps onto the battlefield. Equal parts fan and gladiator, fueled by the Monarch Titan's battery and her own quest to give her family a better life. For Rowenna, an early death is inevitable, but right now—it's Conduit's chance for a day in the sun.

### DID YOU KNOW?

Conduit's been watching the Apex Games since its inception. Her love of the Games, and her need to share that love, eventually blossomed to the rest of her family and neighbors. It's a party at the Divinas' anytime there's a match!











### CONDUIT // LAYERS











# CONDUIT // DECALS

































# CONDUIT // EQUIPMENT