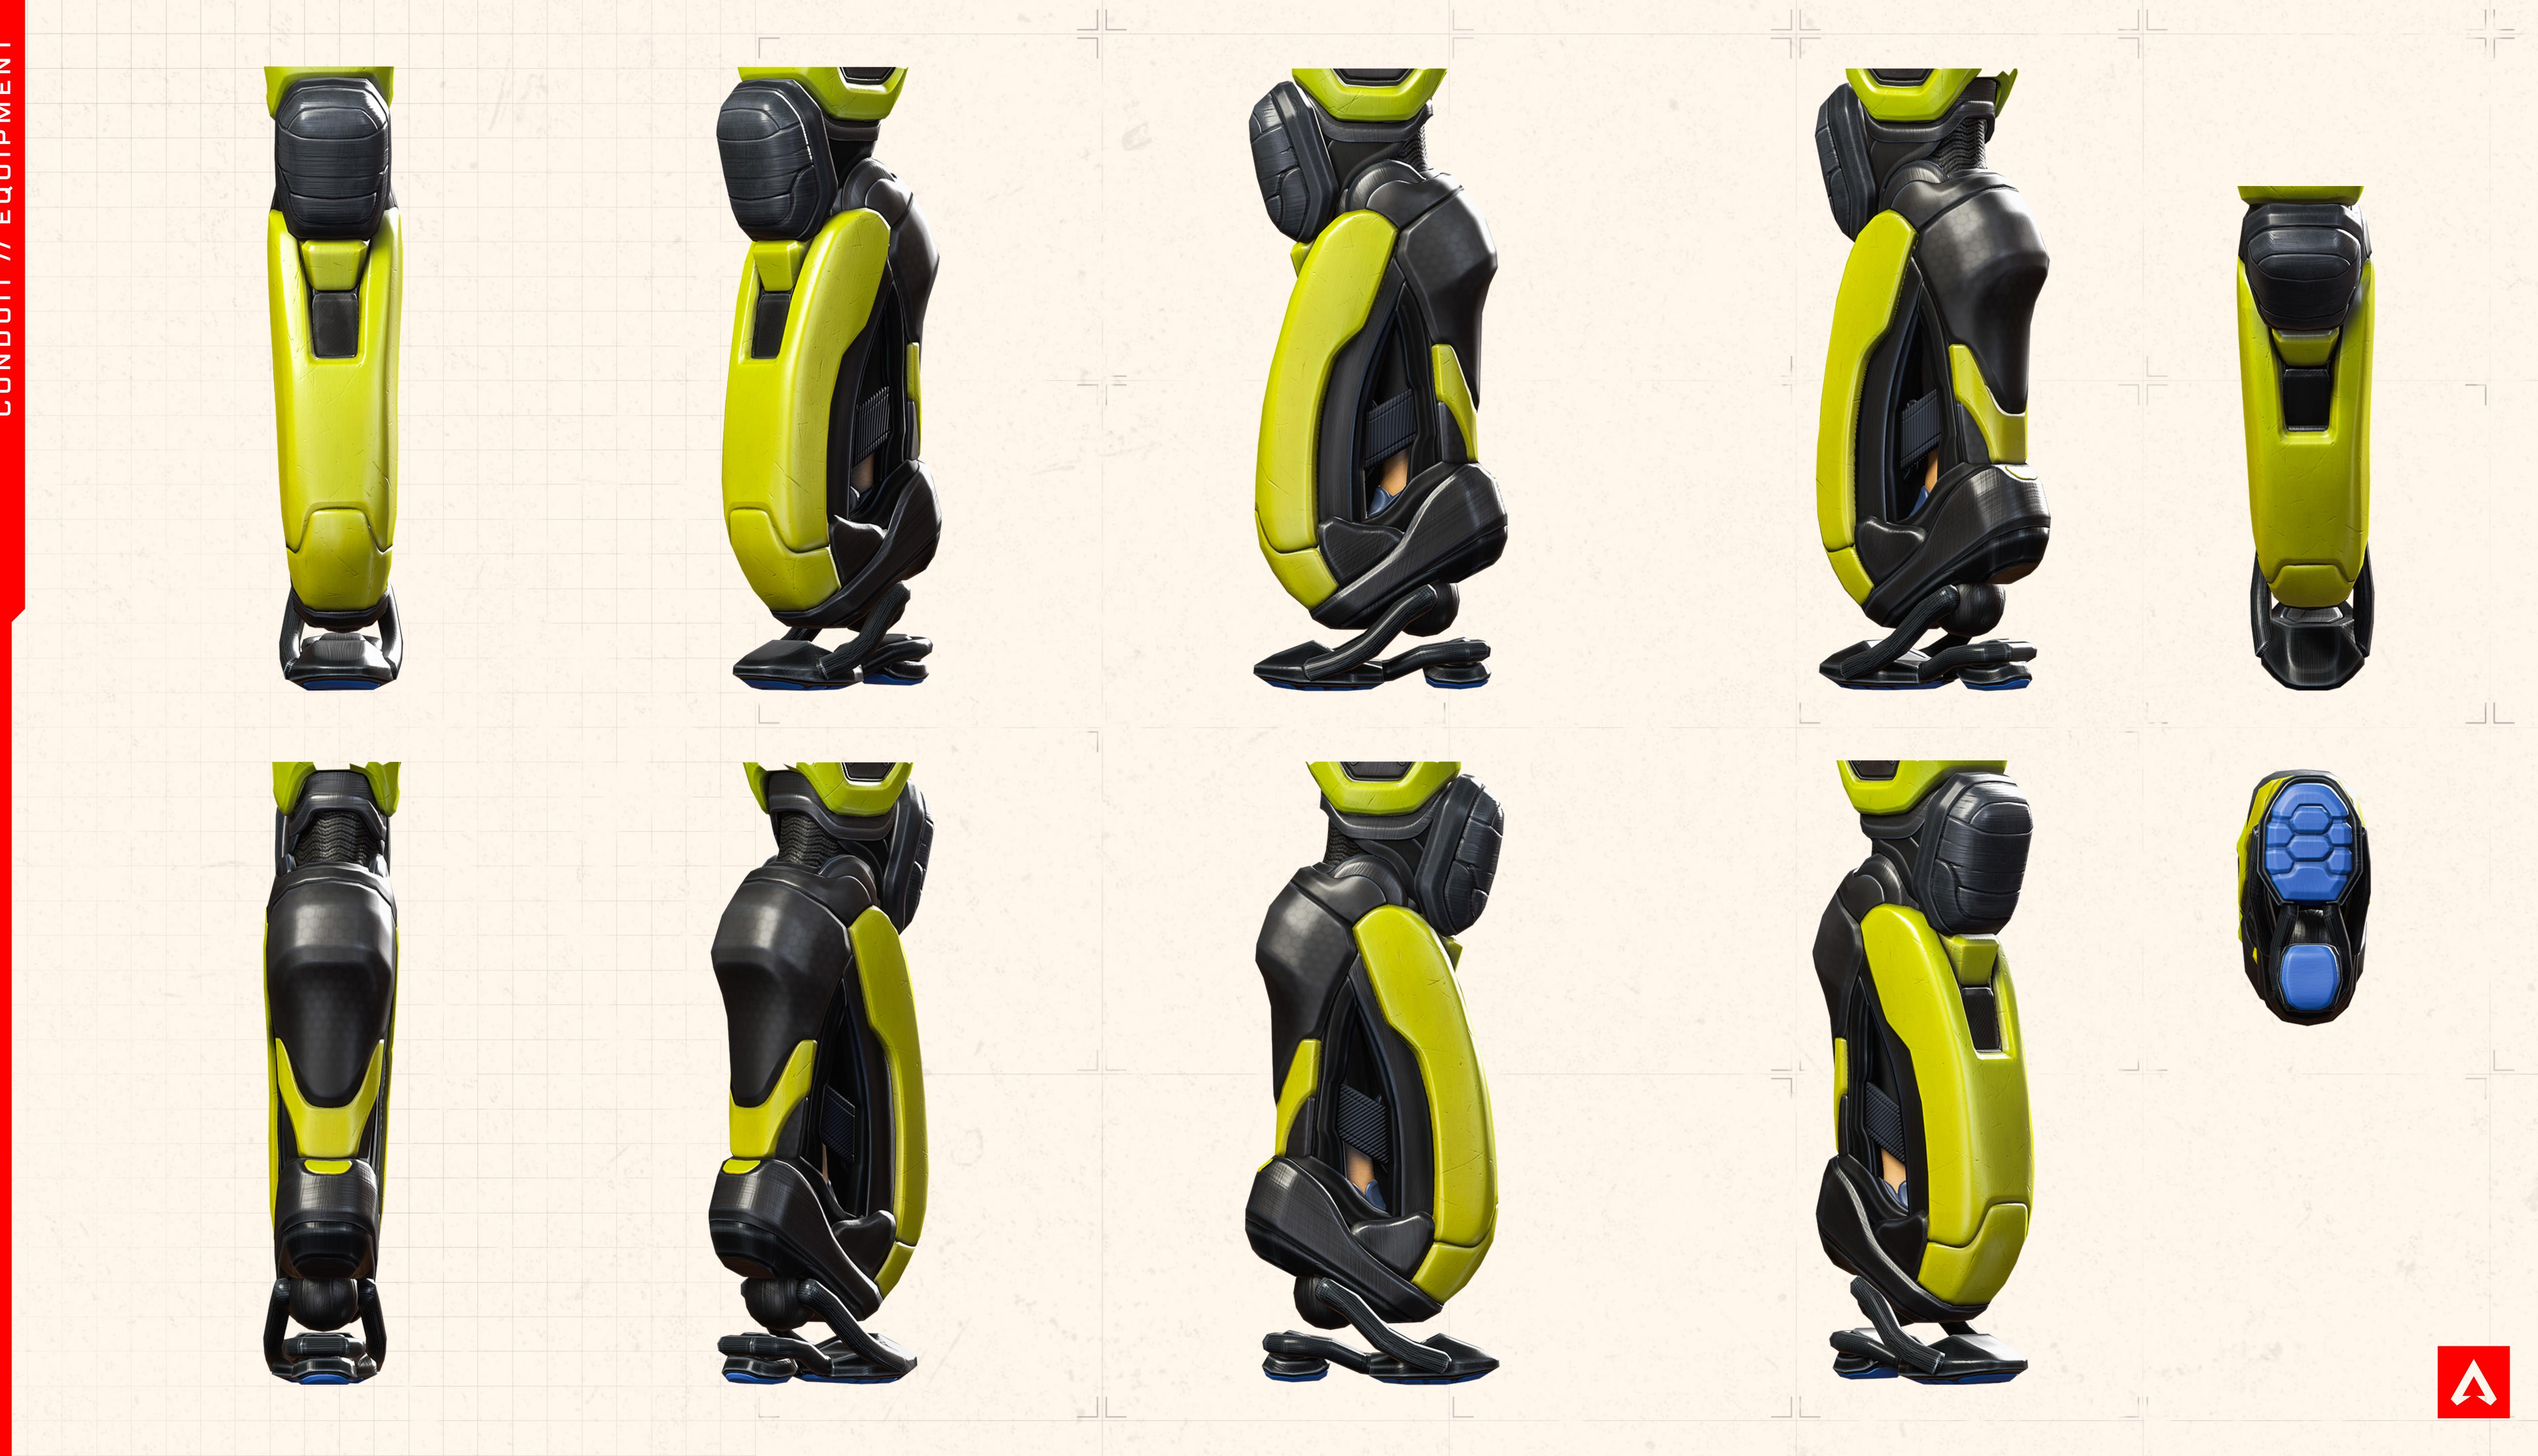

s ready to pay. Her success led neutral Nexus to its first invitation to the Apex Games, forcing a heated confrontation with Diwa, who recognized the armor's fatal origin. But Rowenna had made her choice.

Now, as Conduit, she steps onto the battlefield. Equal parts fan and gladiator, fueled by the Monarch Titan's battery and her own quest to give her family a better life. For Rowenna, an early death is inevitable, but right now—it's Conduit's chance for a day in the sun.

### DID YOU KNOW?

Conduit's been watching the Apex Games since its inception. Her love of the Games, and her need to share that love, eventually blossomed to the rest of her family and neighbors. It's a party at the Divinas' anytime there's a match!











### CONDUIT // LAYERS











# CONDUIT // DECALS

































# CONDUIT // EQUIPMENT