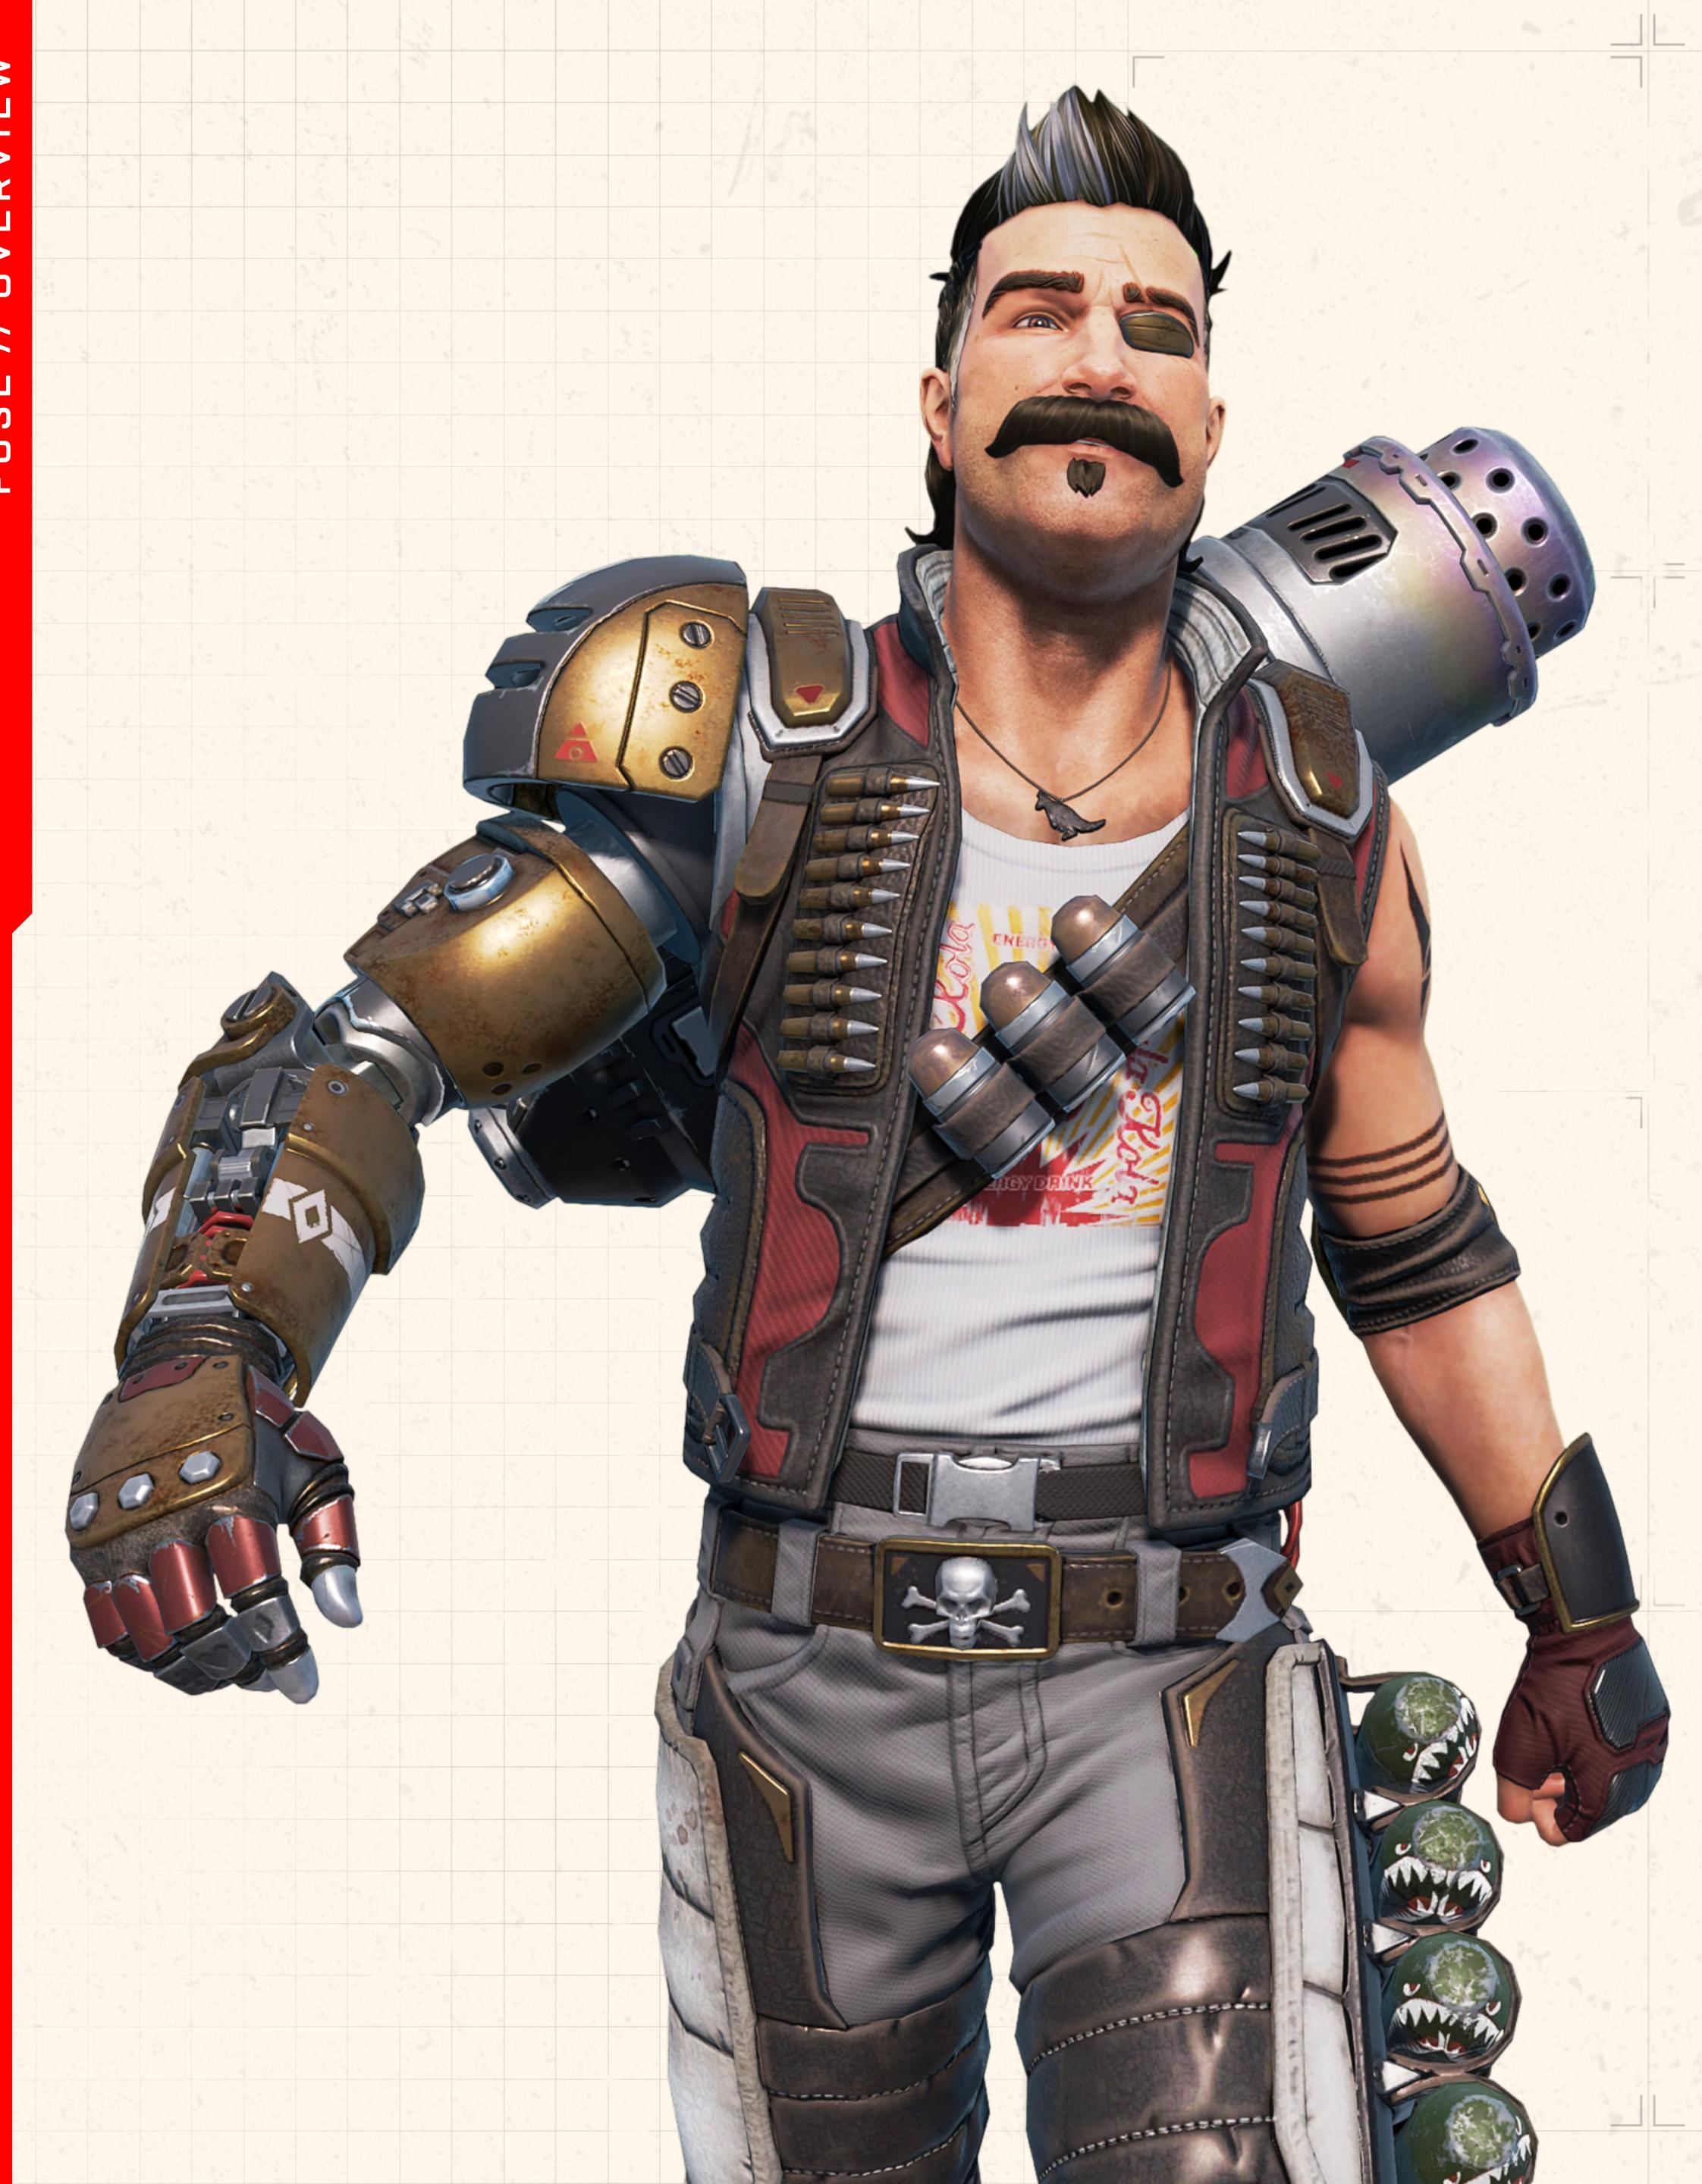

# BOMBASTIC EXPLOSIVES EXPERT

Ladies' man, man's man, and all-round manly man, Fuse is a one man wrecking crew... and he knows it. Fuse exudes joy; he's a laid-back explosives enthusiast who's damn near covered in things that go BOOM. Fuse doesn't lack confidence, but he often lacks a plan. He's a blow-up-first ask-questions-later kinda guy, who's always looking for a good scrap.

## DID YOU KNOW?

The mortar shells on Fuse's leg have beverages inside. There's no warheads in any of them.

Fuse's mechanical arm has a compartment where he stashes mementos. (These days, it's a picture of Bloodhound.) You could say the quickest way to his heart is through his arm.