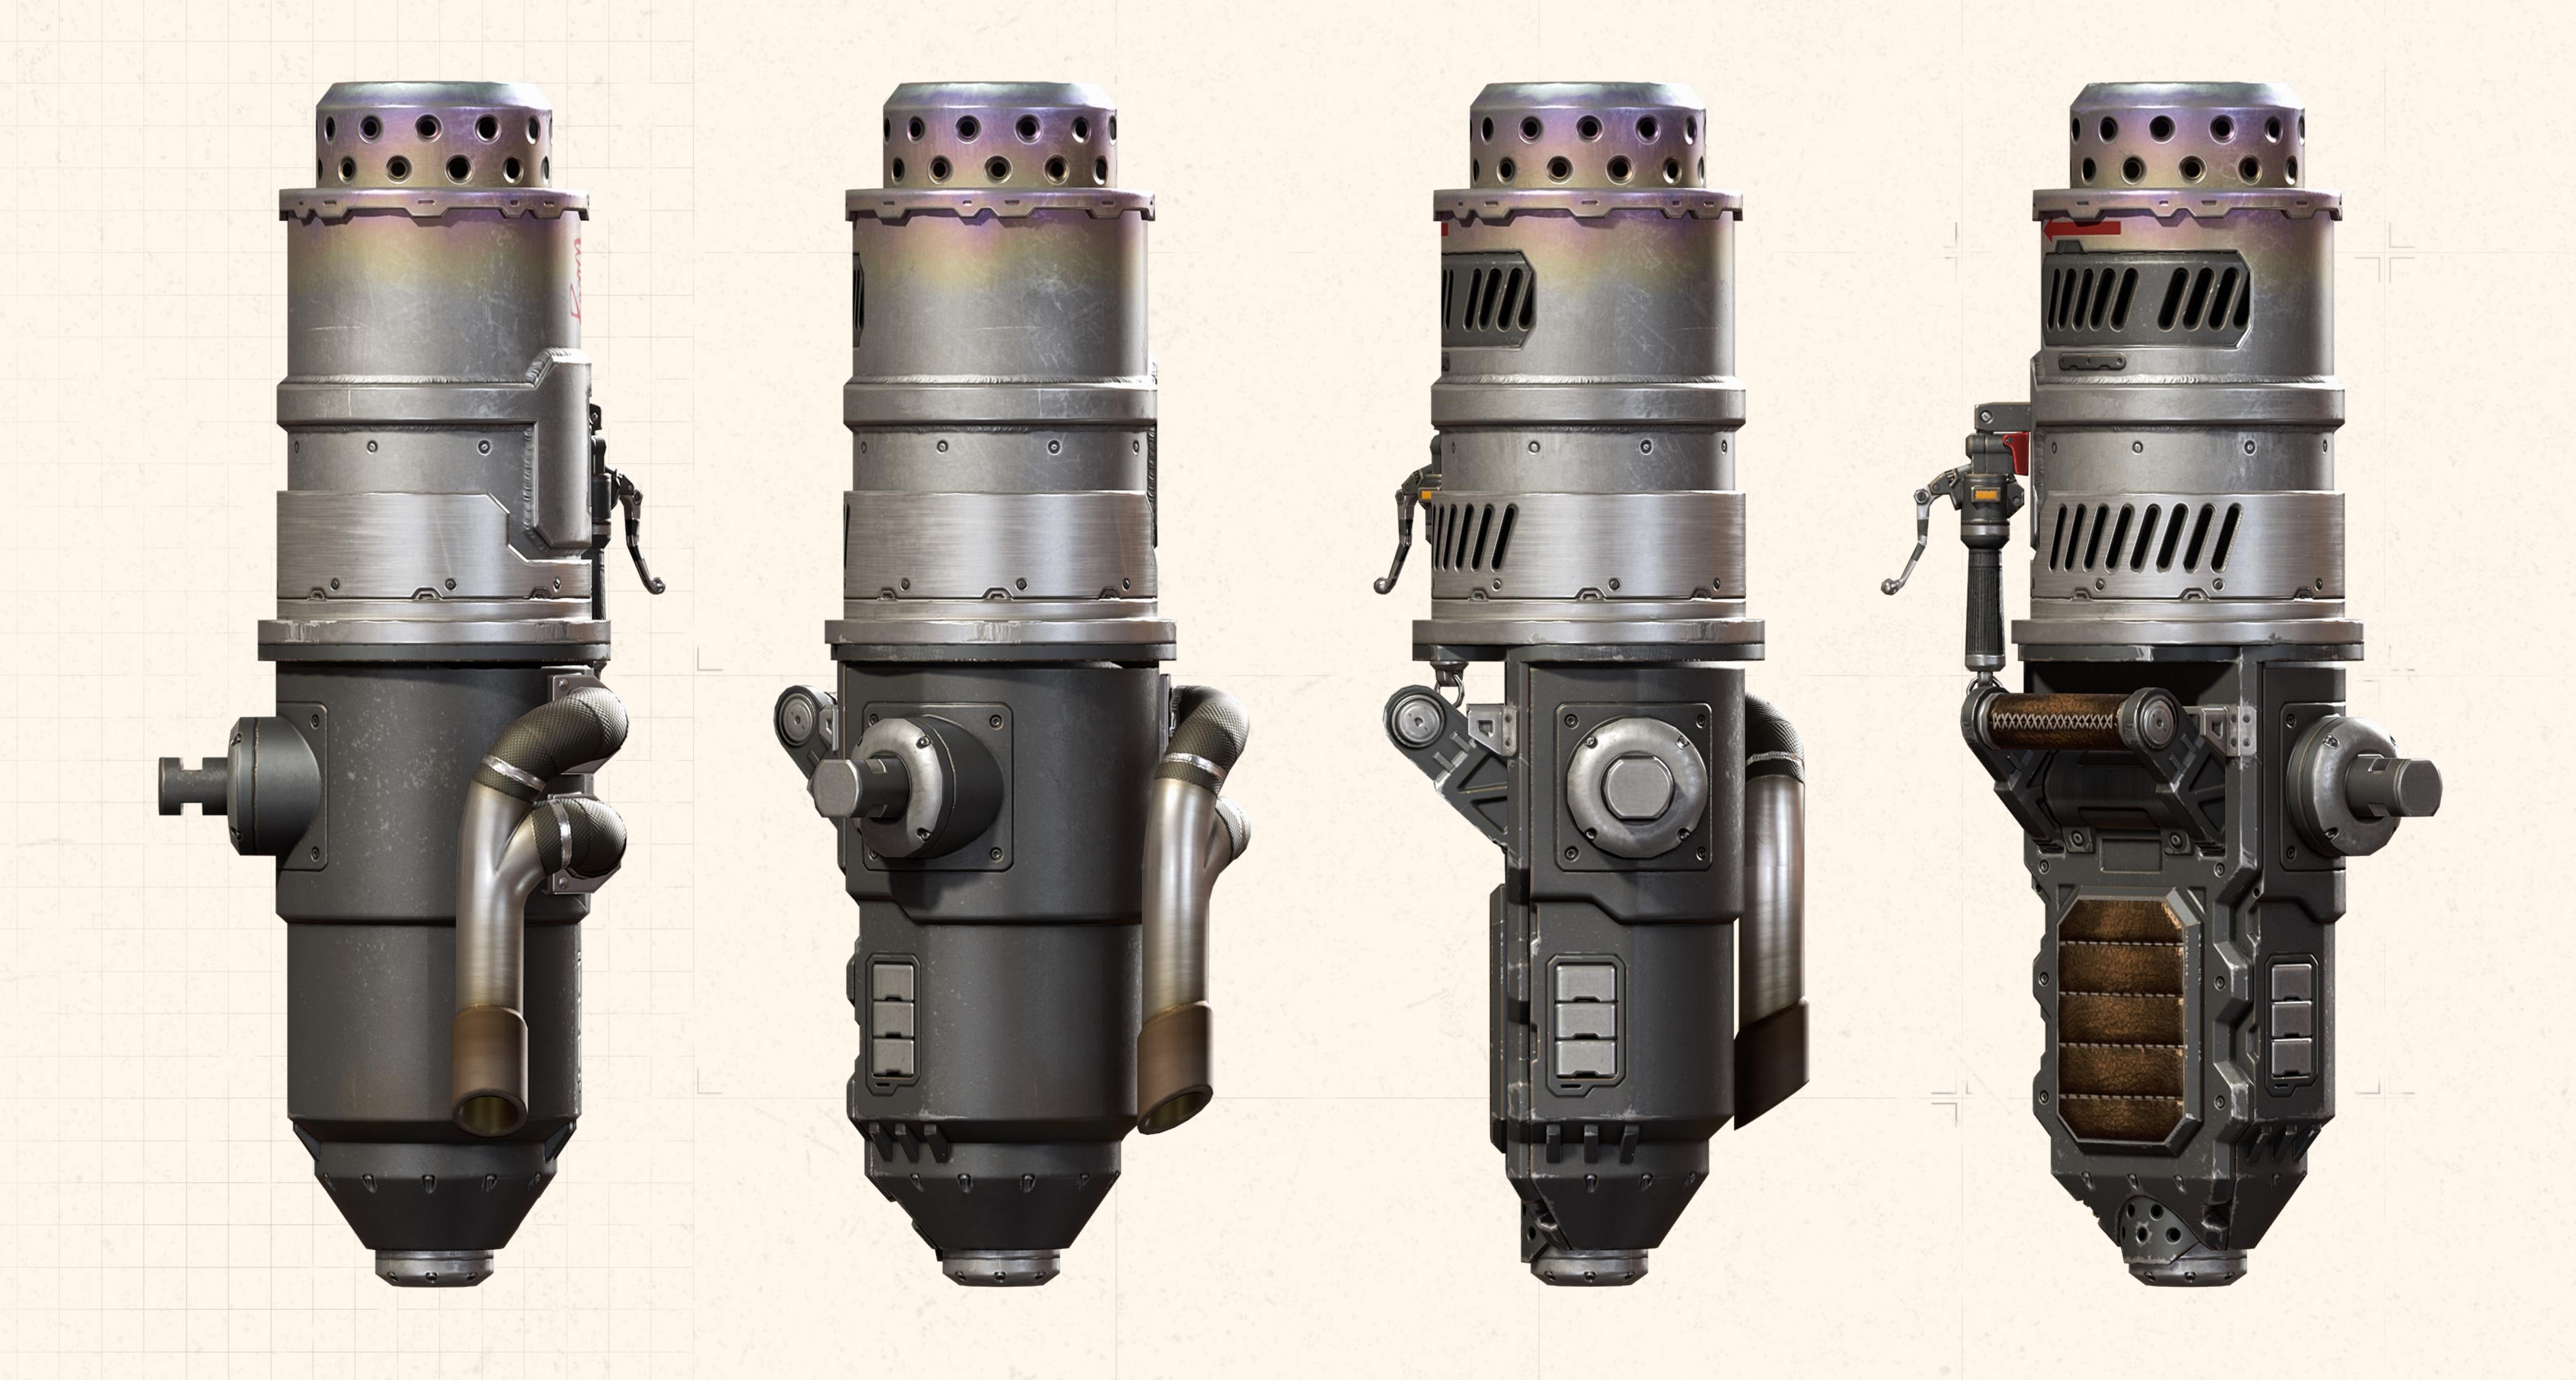

's most powerful warlords, Fuse felt the pull of the arena. Fuse found his calling late in life fighting in Salvo's bloodsport: the Bonecage. He proved to be the best, most charismatic and beloved gladiator on the planet. But he itched to join the grandest stage of them all: the Apex Games. While Salvo remained a part of Independent Space that dream was impossible, but once they joined the Syndicate, his chance arrived.

## DID YOU KNOW?

The mortar shells on Fuse's leg have beverages inside. There's no warheads in any of them.

Fuse's mechanical arm has a compartment where he stashes mementos. (These days, it's a picture of Bloodhound.) You could say the quickest way to his heart is through his arm.





































# JET FUEL ONLY

# DANGER































































COLA SINGATURE SERIES