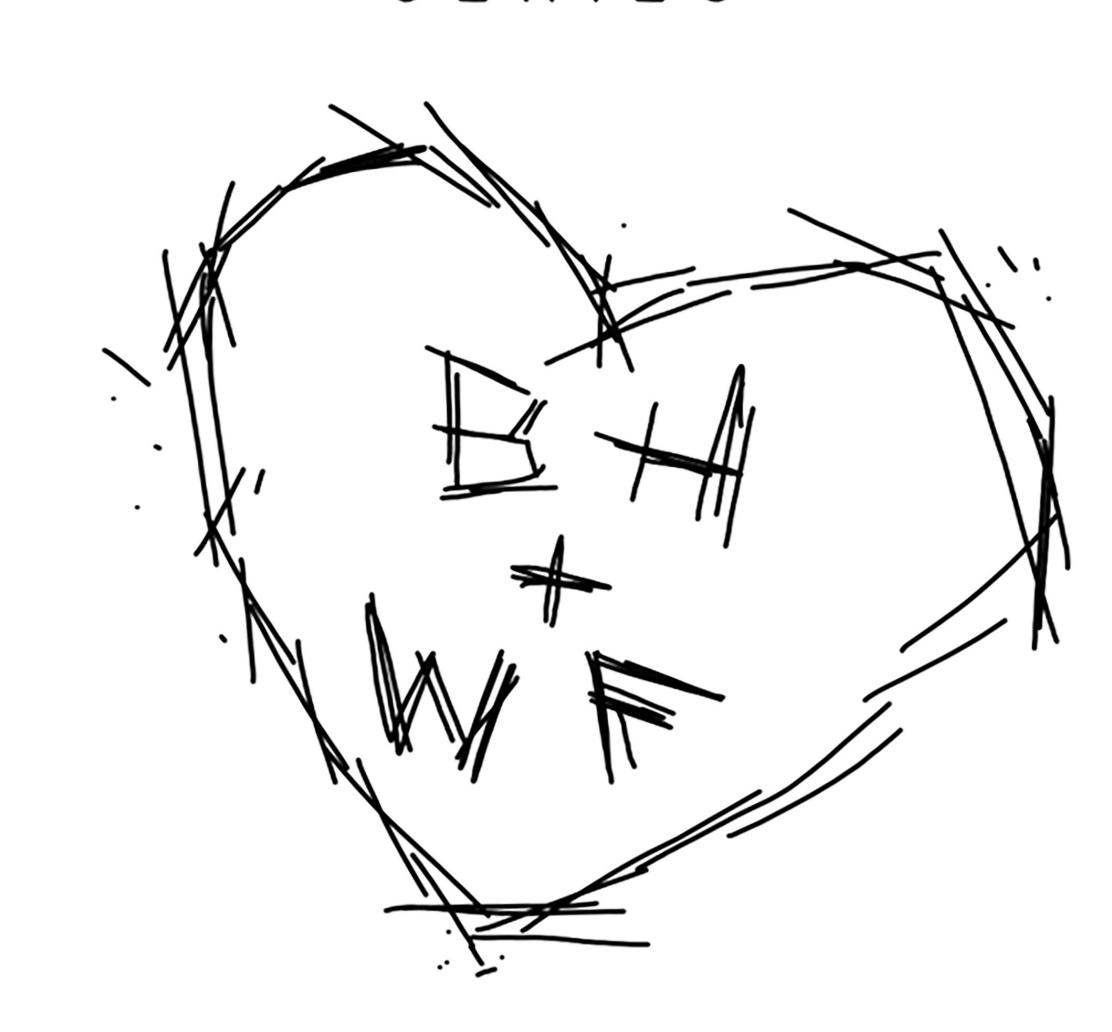

## DID YOU KNOW?

The mortar shells on Fuse's leg have beverages inside. There's no warheads in any of them.

Fuse's mechanical arm has a compartment where he stashes mementos. (These days, it's a picture of Bloodhound.) You could say the quickest way to his heart is through his arm.