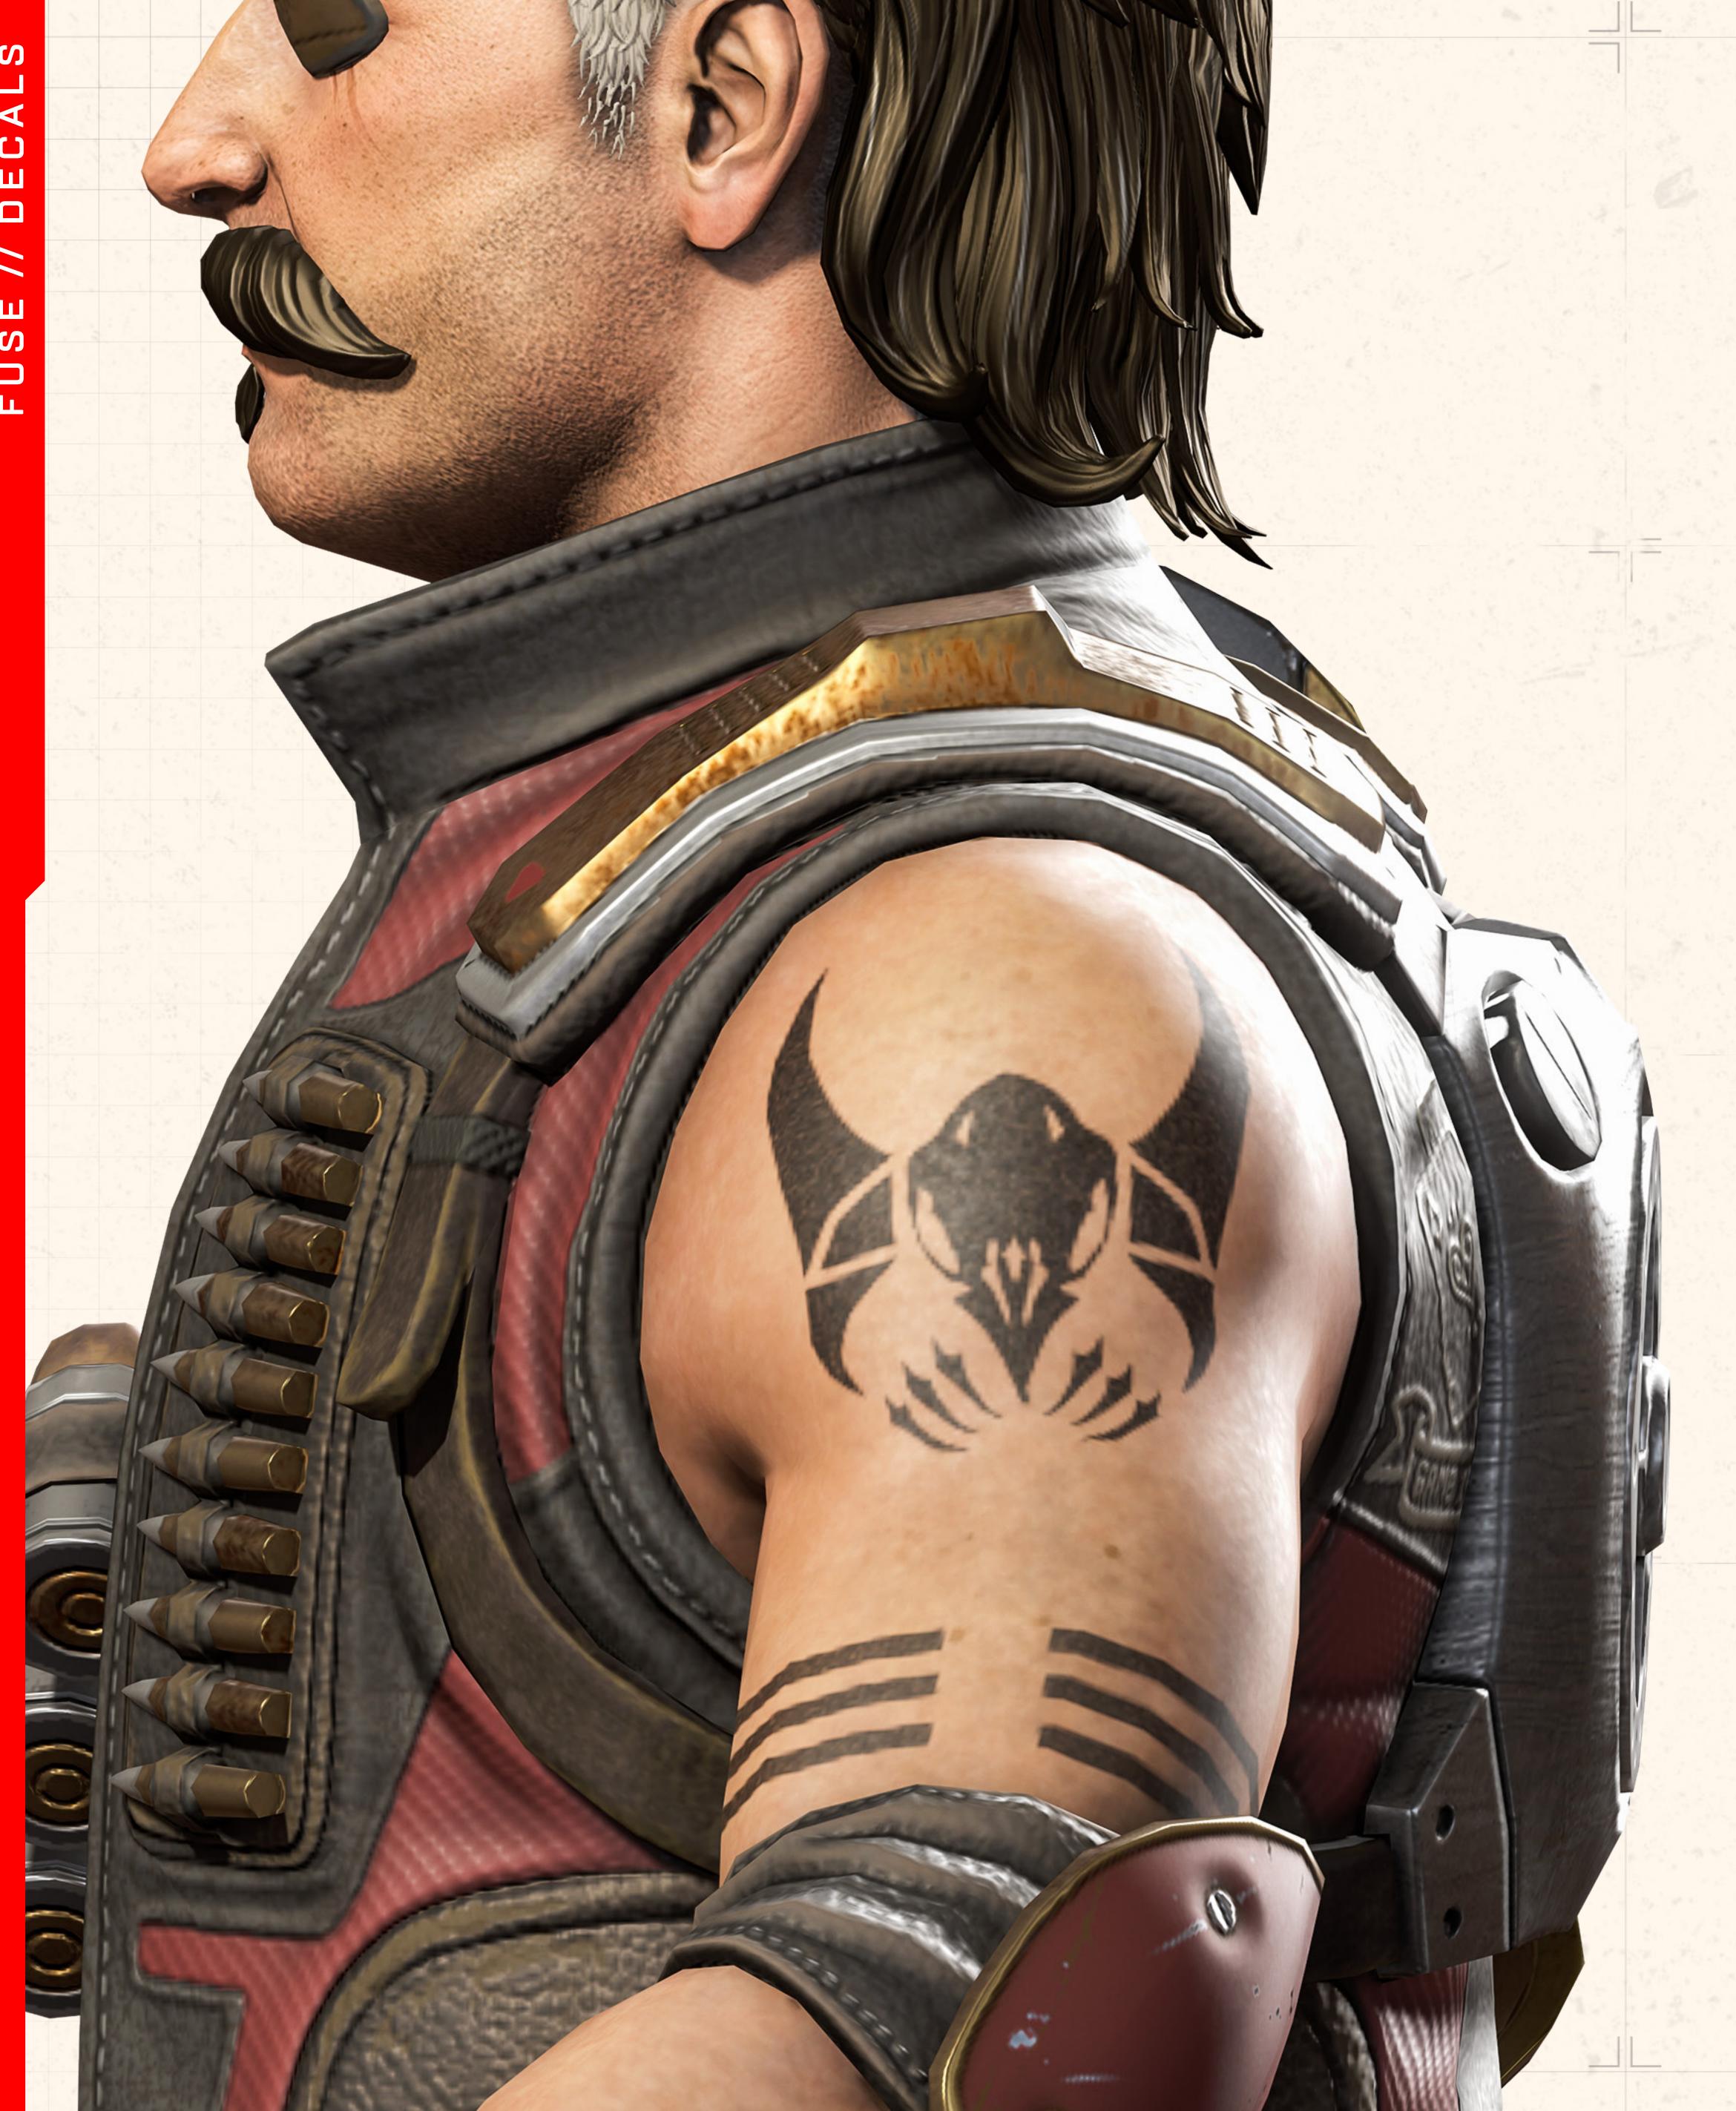

## DID YOU KNOW?

The mortar shells on Fuse's leg have beverages inside. There's no warheads in any of them.

Fuse's mechanical arm has a compartment where he stashes mementos. (These days, it's a picture of Bloodhound.) You could say the quickest way to his heart is through his arm.