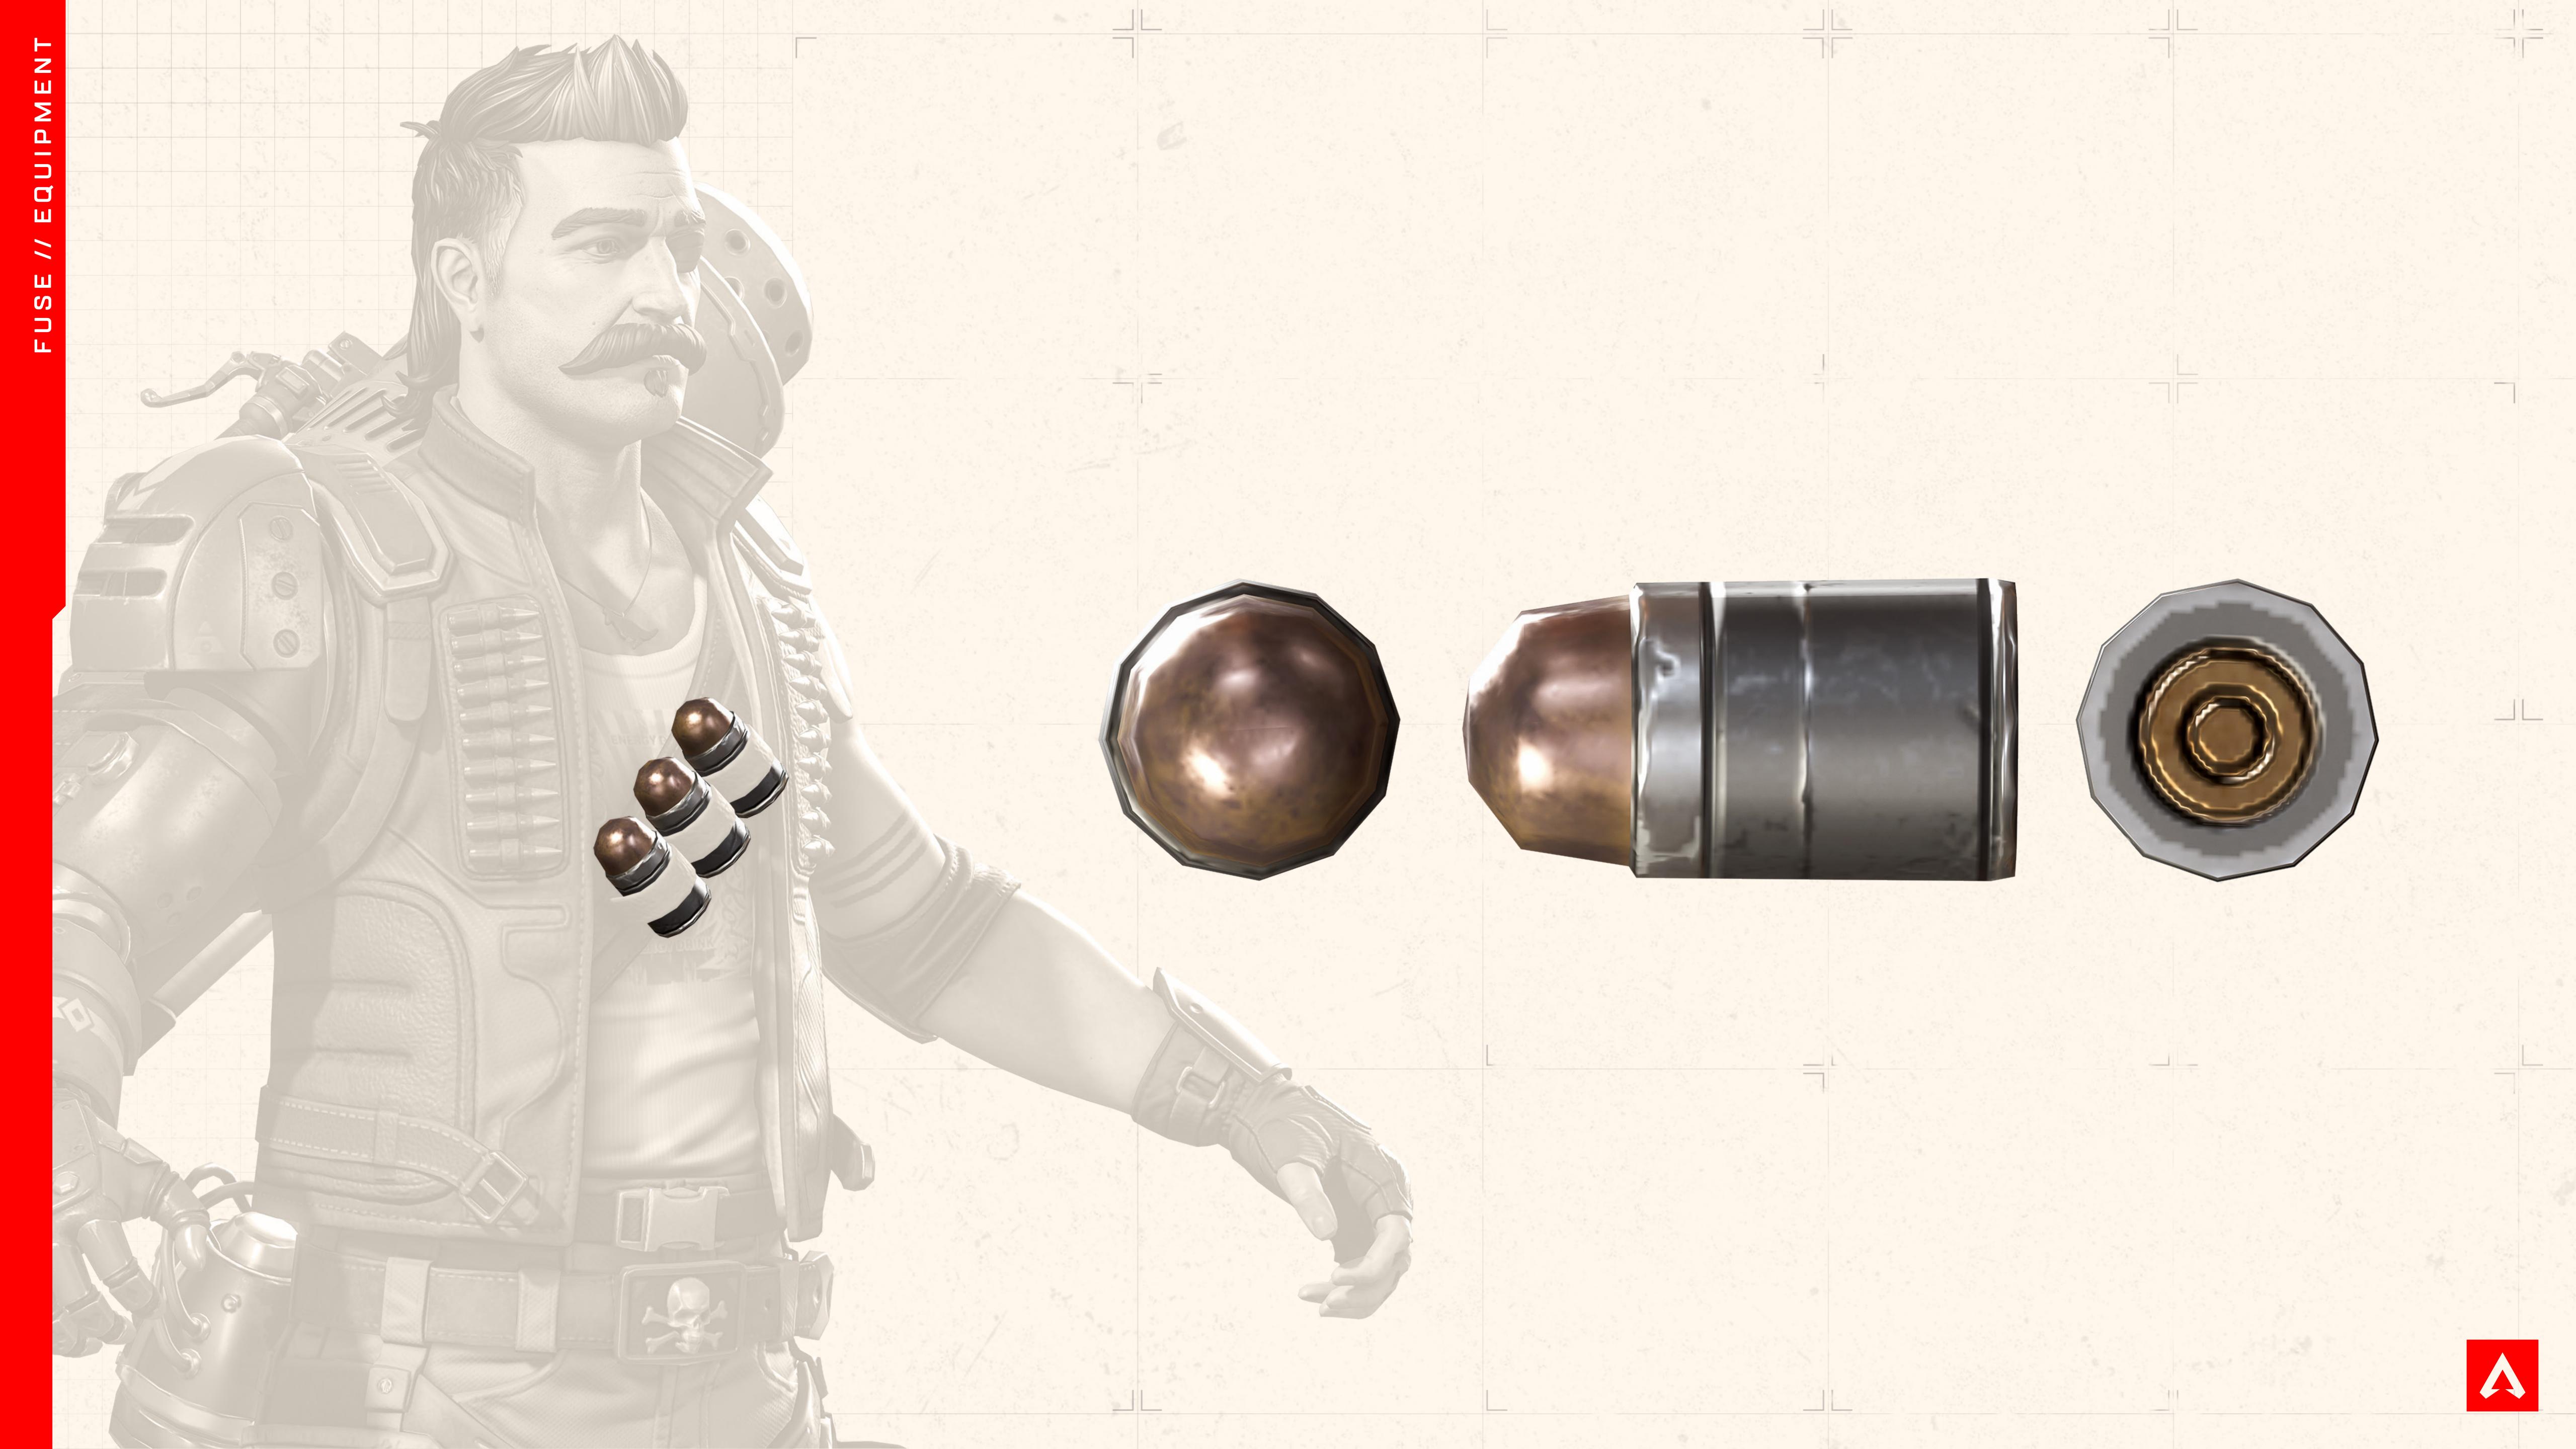

## DID YOU KNOW?

The mortar shells on Fuse's leg have beverages inside. There's no warheads in any of them.

Fuse's mechanical arm has a compartment where he stashes mementos. (These days, it's a picture of Bloodhound.) You could say the quickest way to his heart is through his arm.