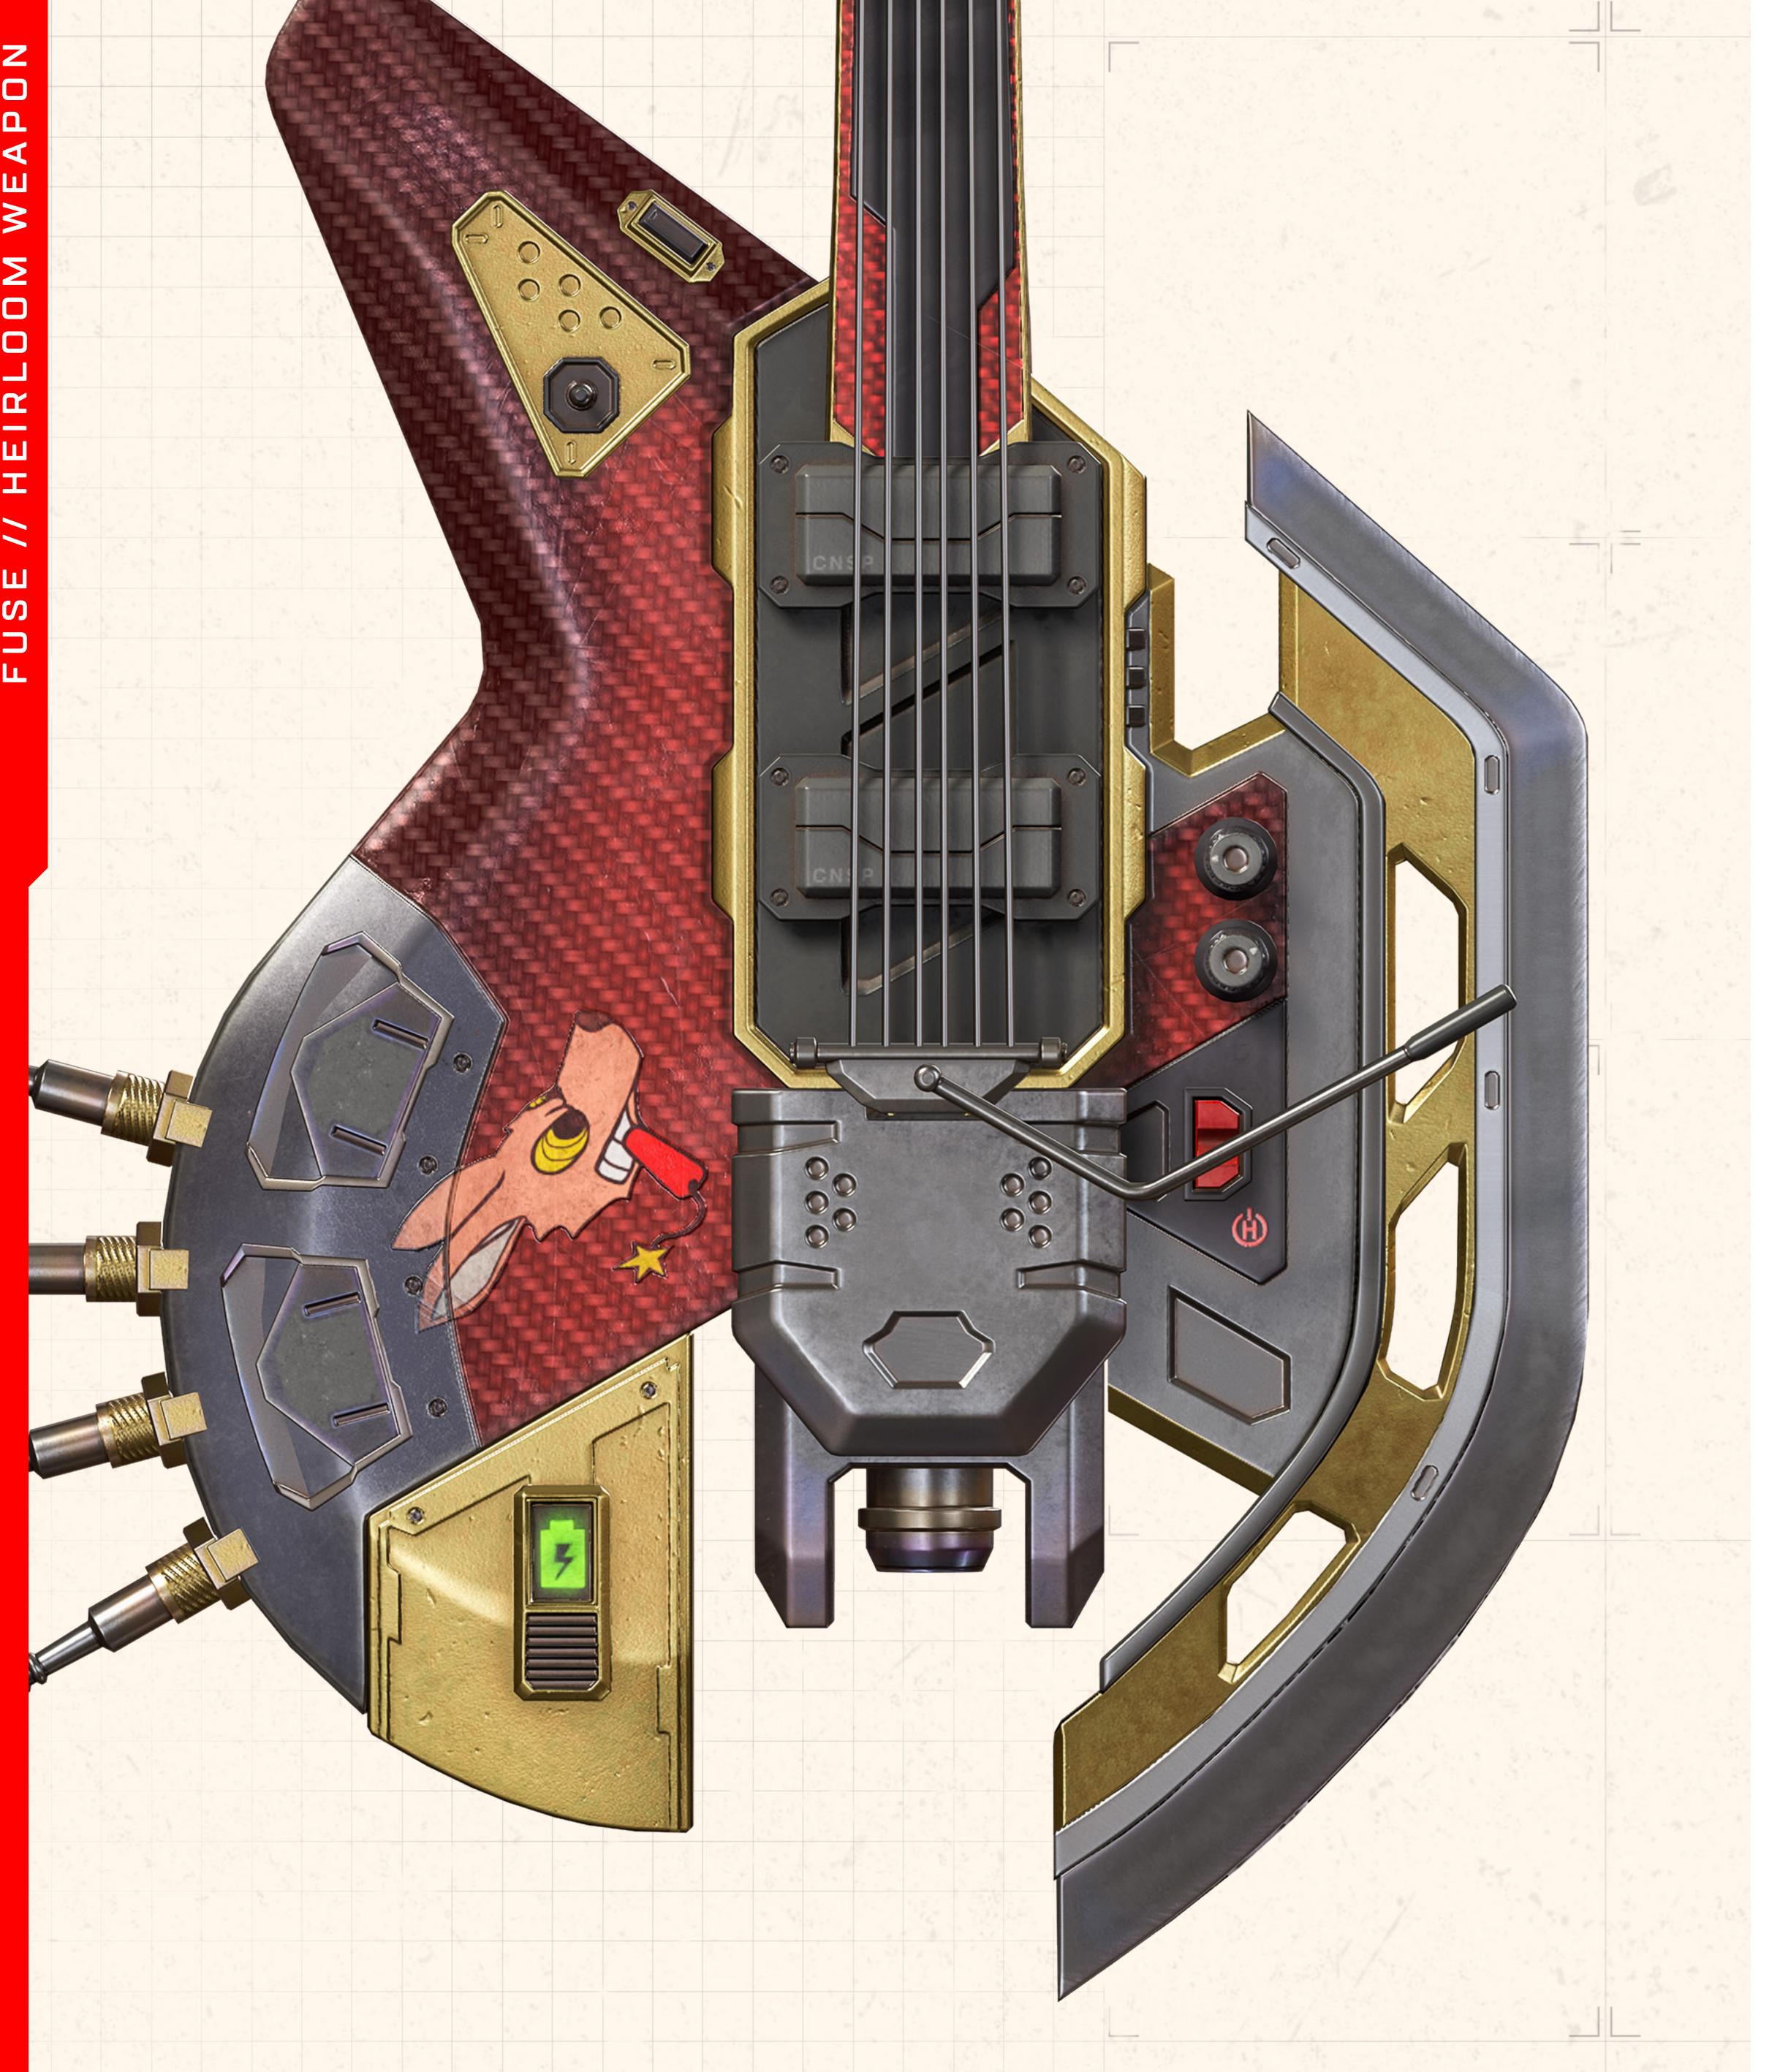

## DID YOU KNOW?

The mortar shells on Fuse's leg have beverages inside. There's no warheads in any of them.

Fuse's mechanical arm has a compartment where he stashes mementos. (These days, it's a picture of Bloodhound.) You could say the quickest way to his heart is through his arm.