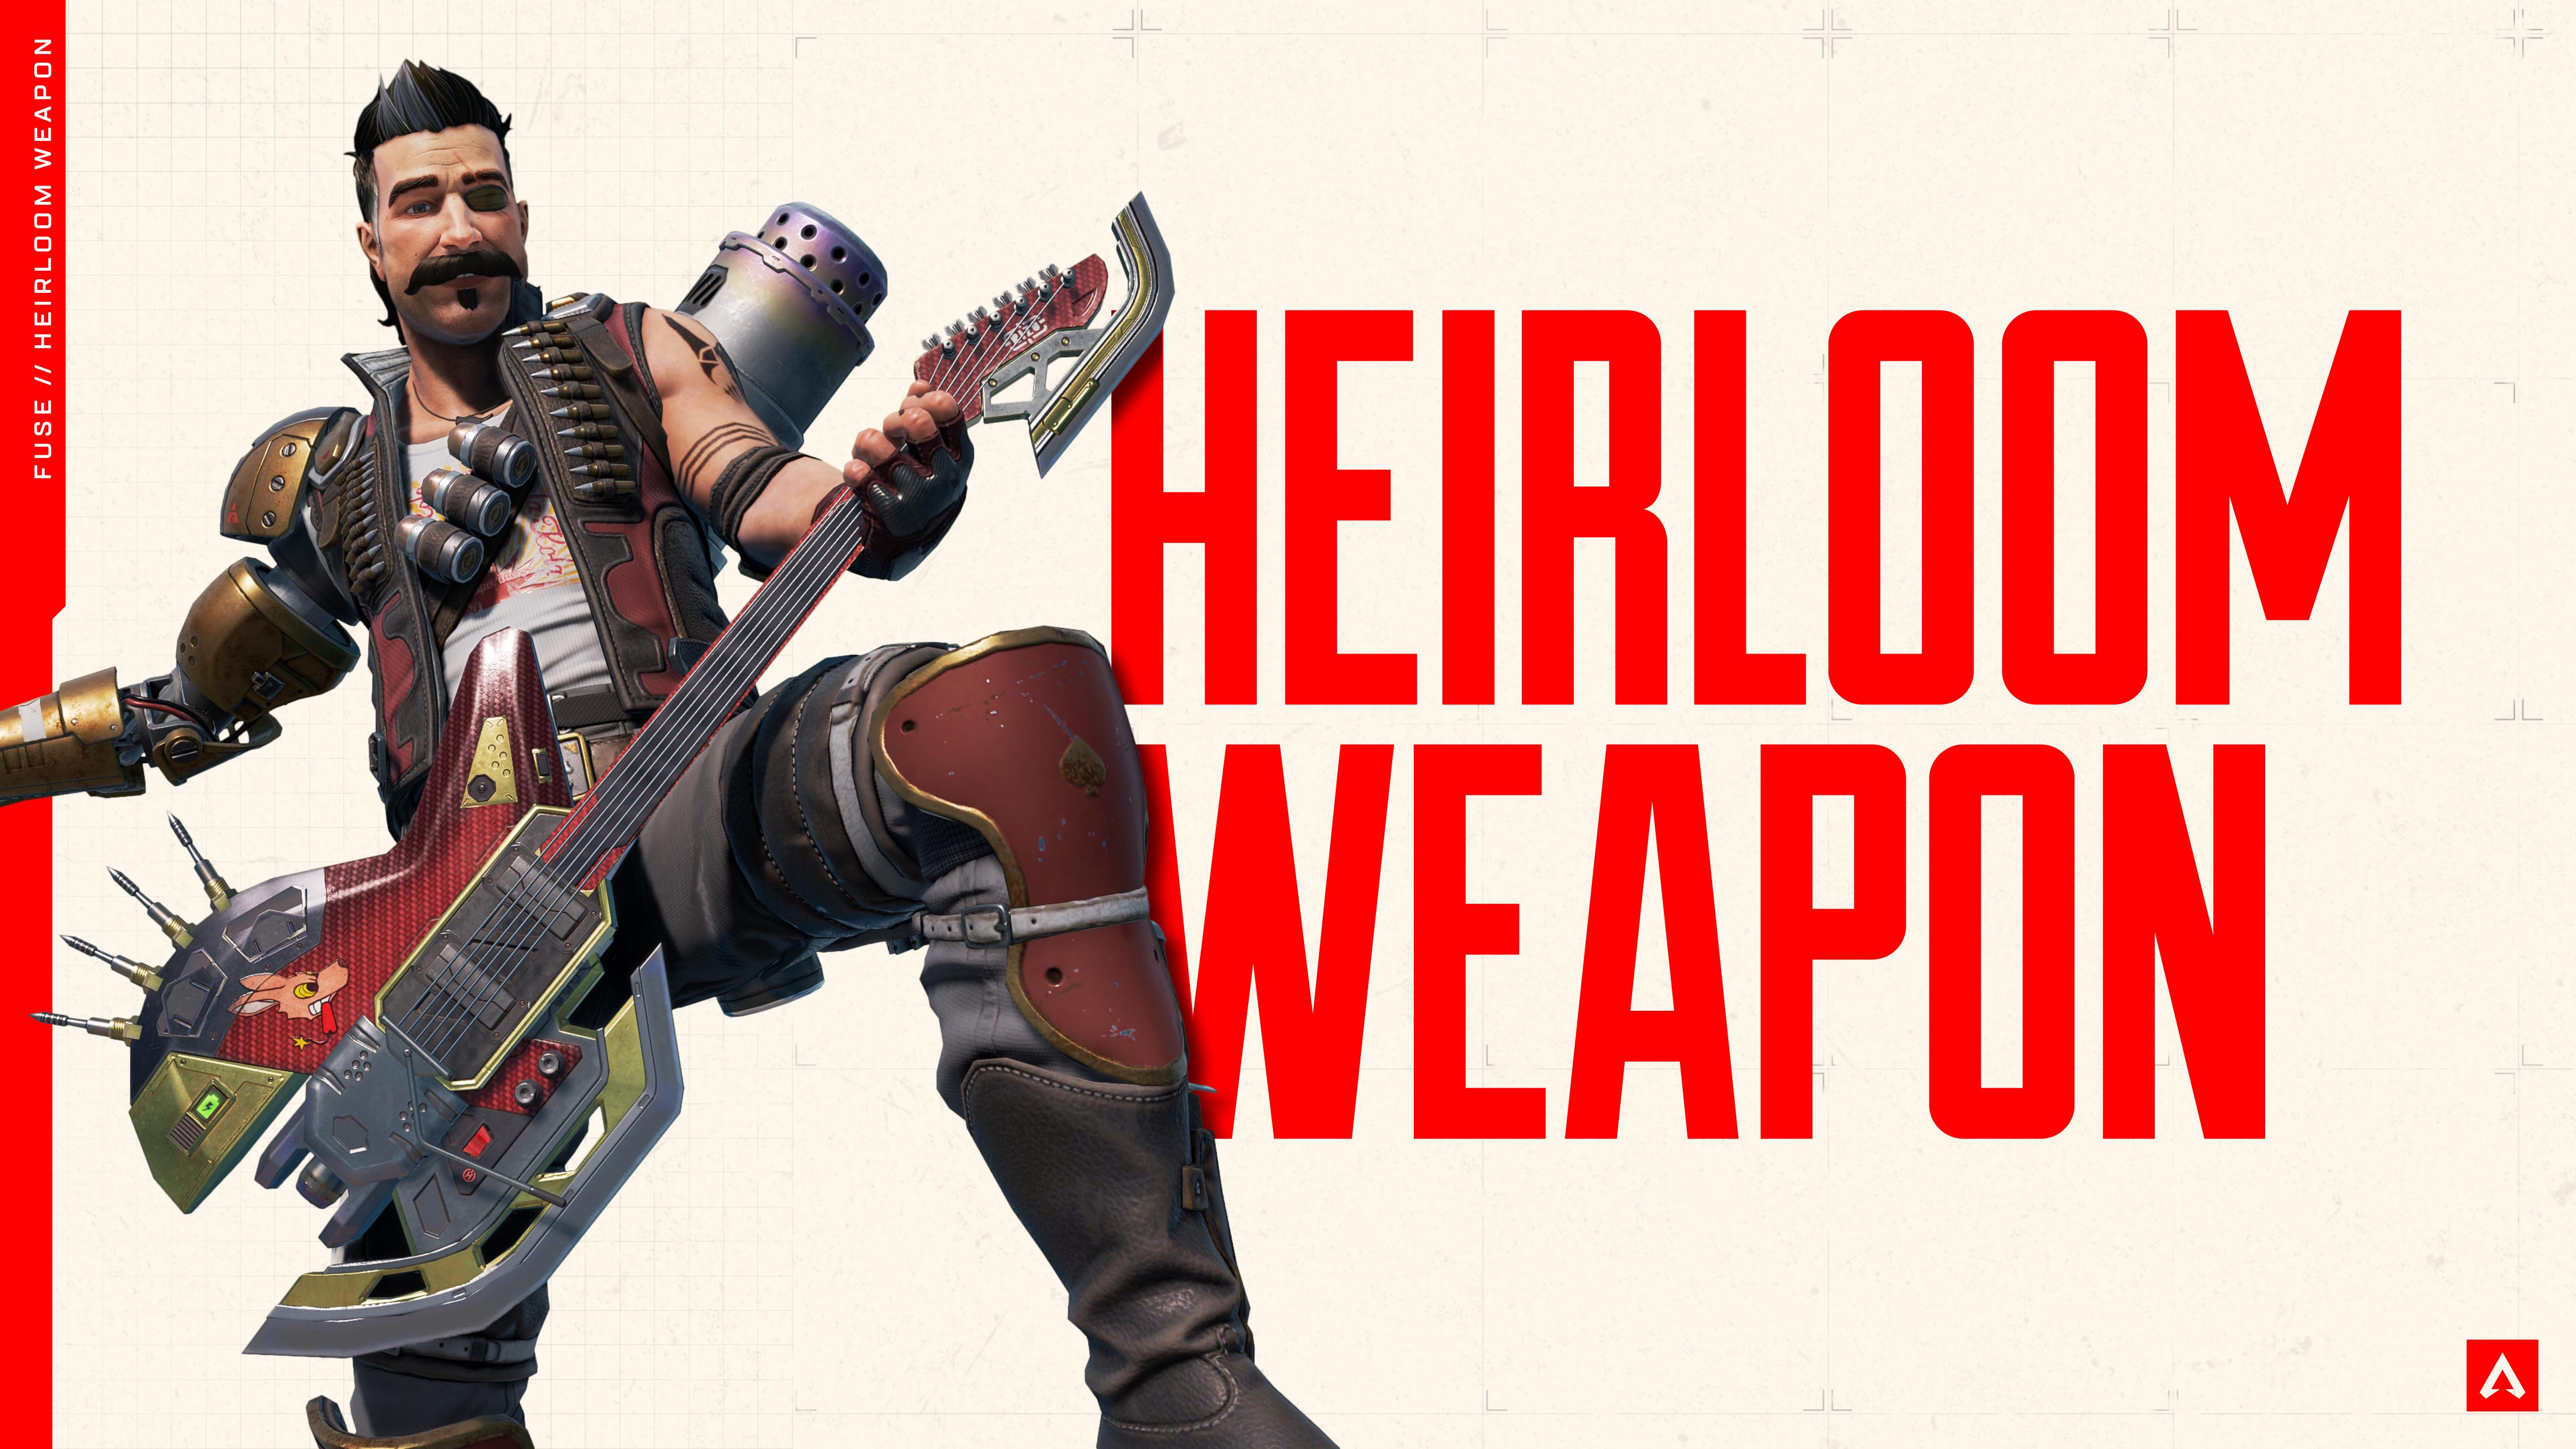

# BOMBASTIC EXPLOSIVES EXPERT

Ladies' man, man's man, and all-round manly man, Fuse is a one man wrecking crew... and he knows it. Fuse exudes joy; he's a laid-back explosives enthusiast who's damn near covered in things that go BOOM. Fuse doesn't lack confidence, but he often lacks a plan. He's a blow-up-first ask-questions-later kinda guy, who's always looking for a good scrap.

## DID YOU KNOW?

The mortar shells on Fuse's leg have beverages inside. There's no warheads in any of them.

Fuse's mechanical arm has a compartment where he stashes mementos. (These days, it's a picture of Bloodhound.) You could say the quickest way to his heart is through his arm.