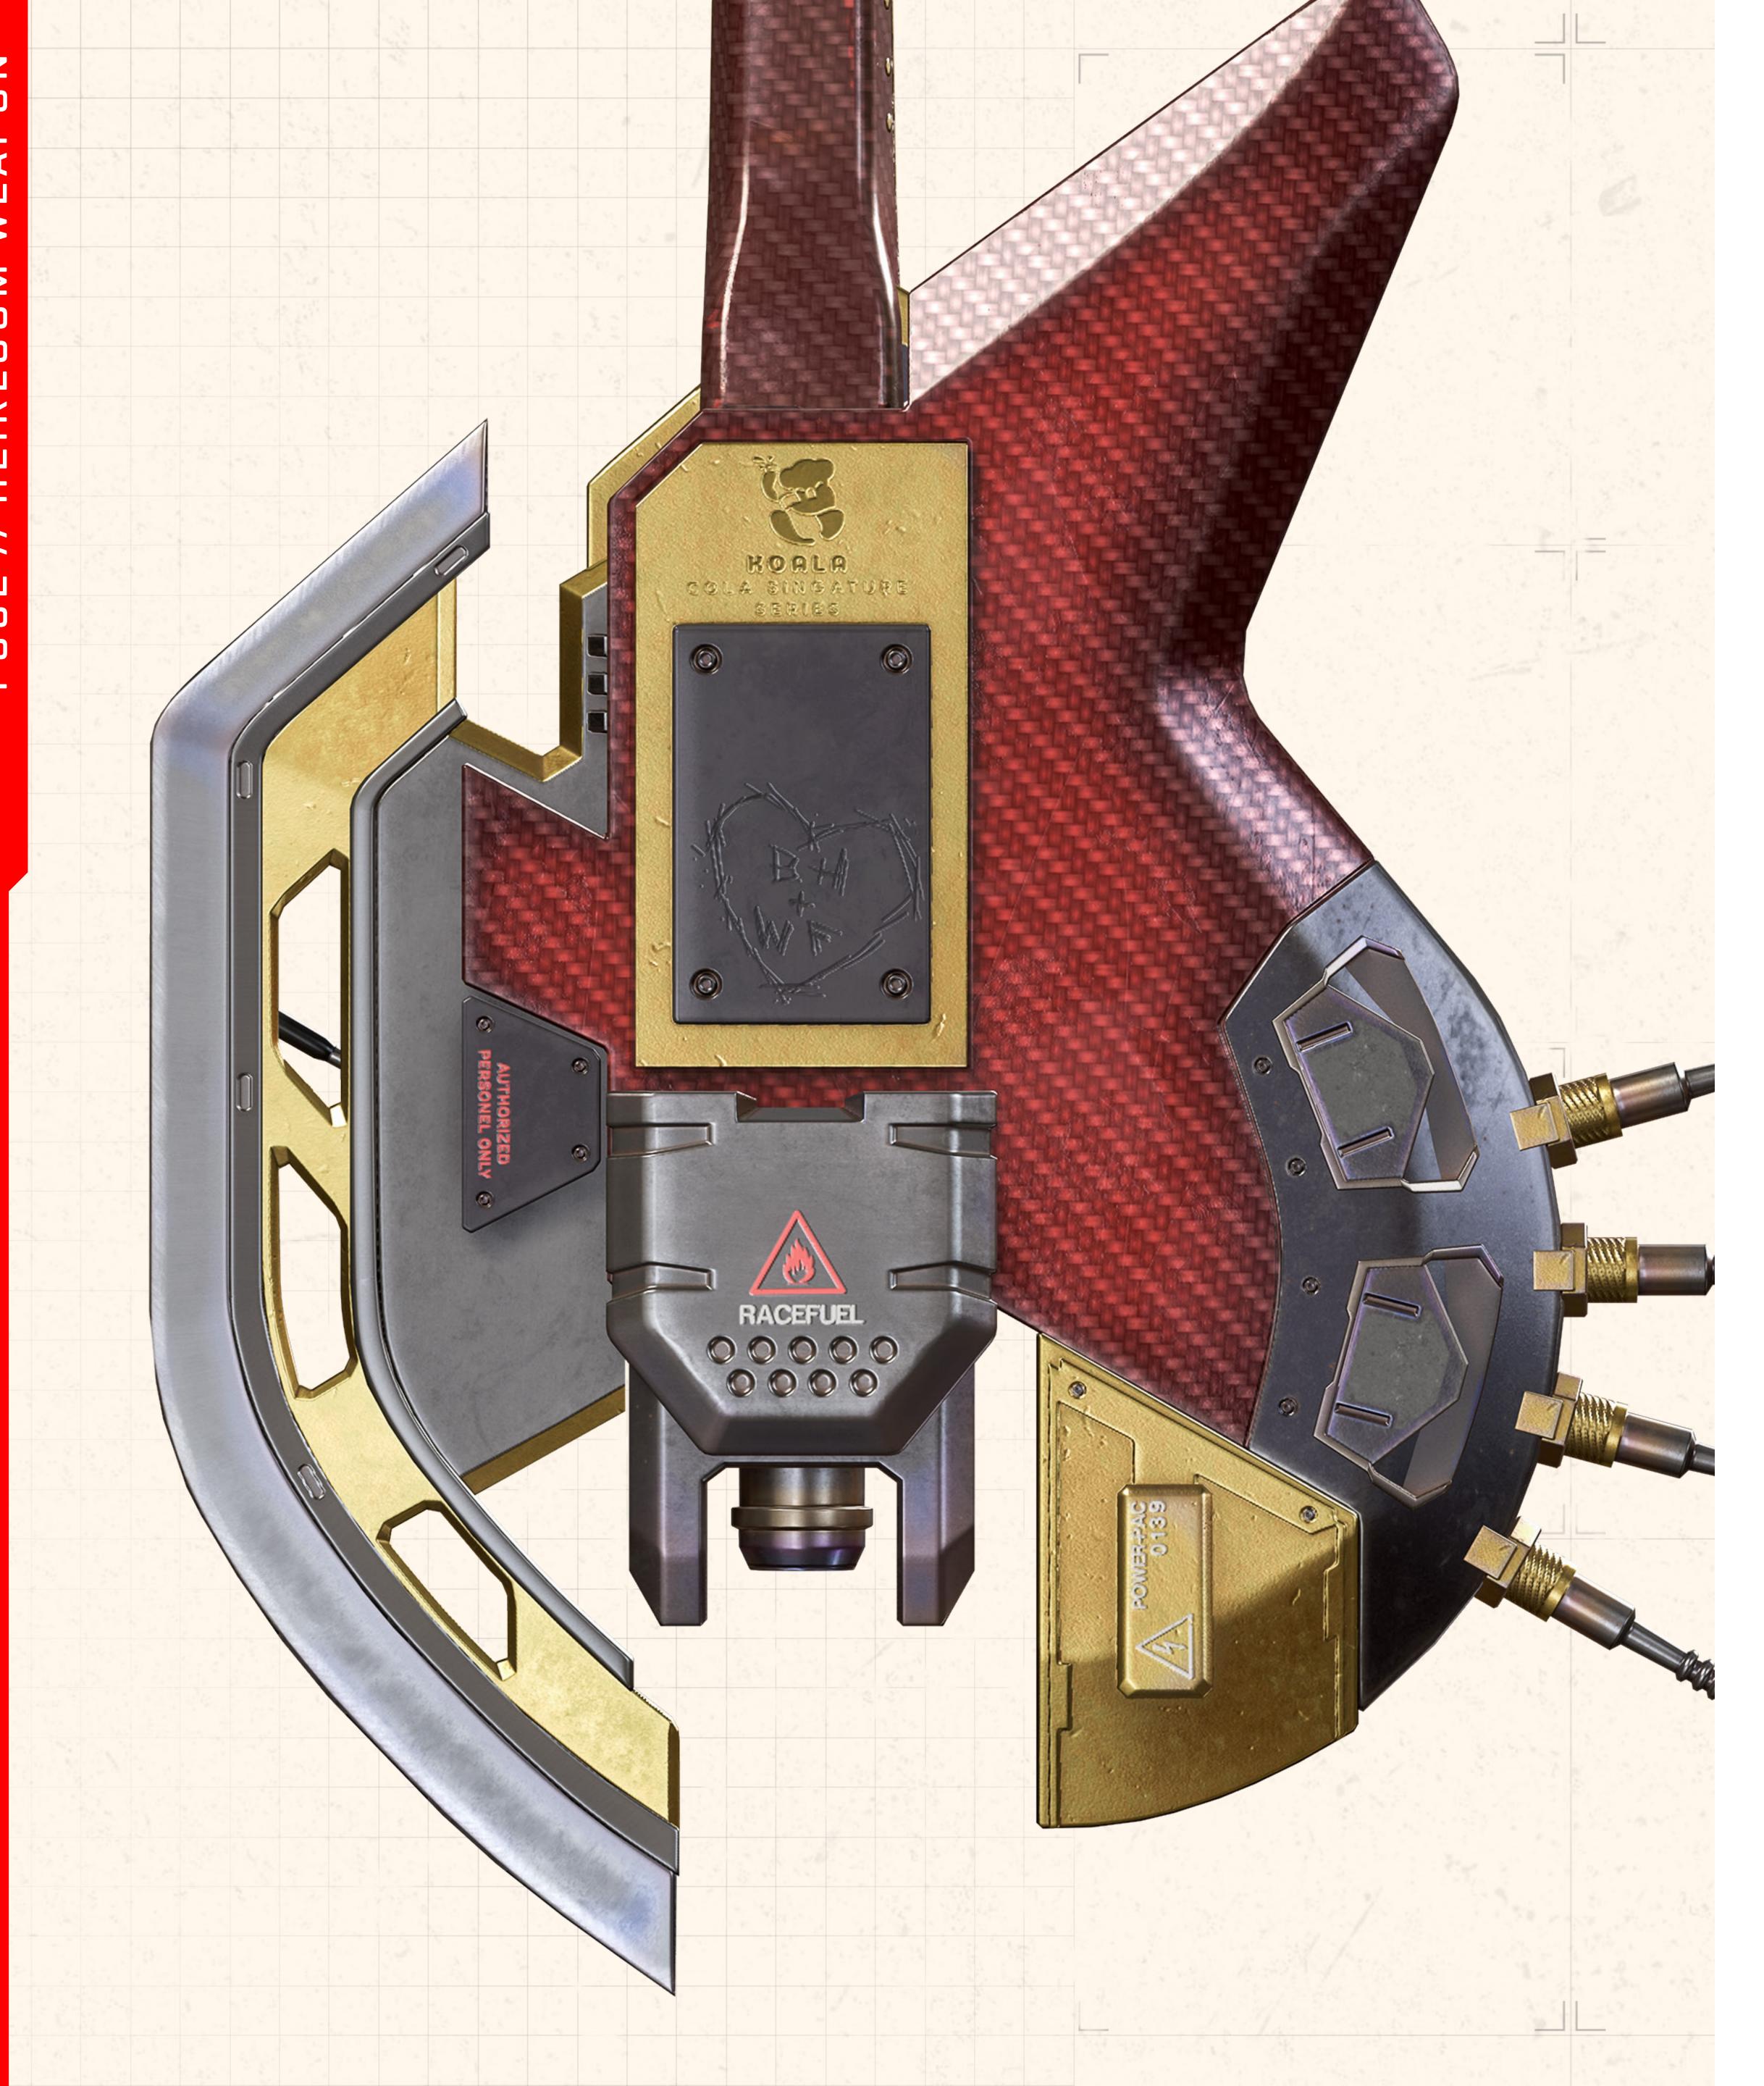

## DID YOU KNOW?

The mortar shells on Fuse's leg have beverages inside. There's no warheads in any of them.

Fuse's mechanical arm has a compartment where he stashes mementos. (These days, it's a picture of Bloodhound.) You could say the quickest way to his heart is through his arm.

# JET FUEL ONLY

# DANGER

COLA SINGATURE SERIES