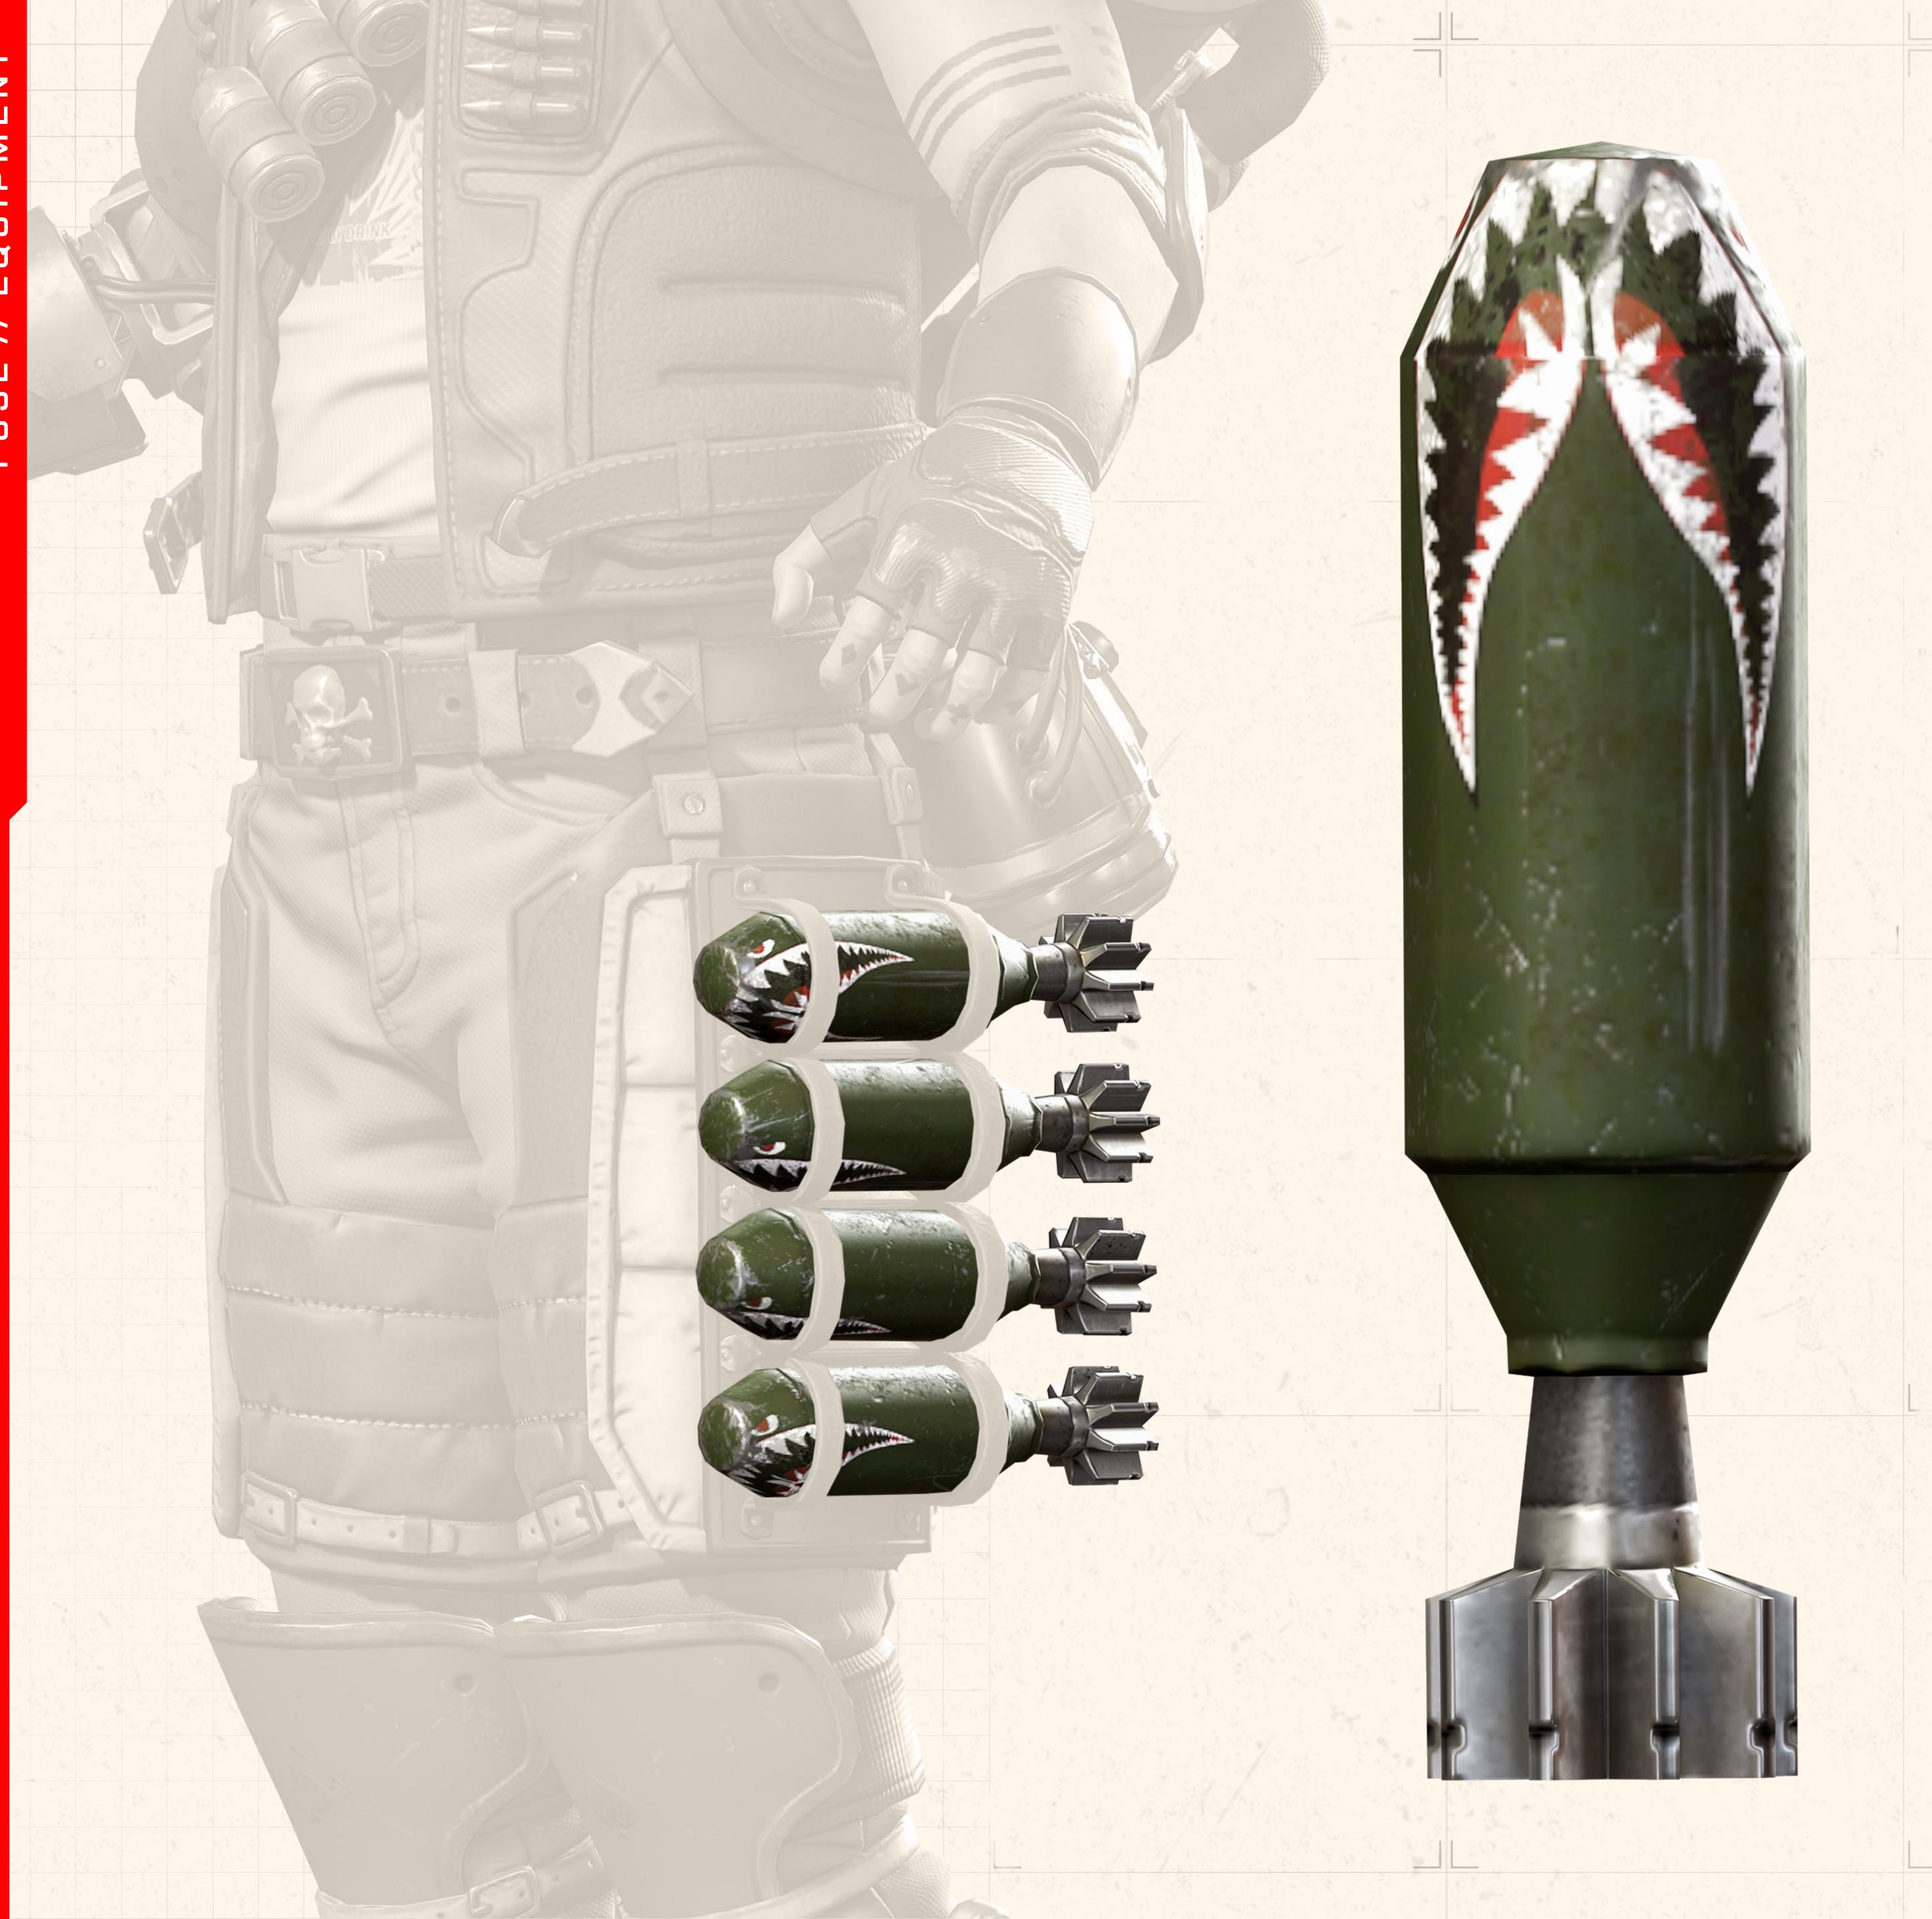

## DID YOU KNOW?

The mortar shells on Fuse's leg have beverages inside. There's no warheads in any of them.

Fuse's mechanical arm has a compartment where he stashes mementos. (These days, it's a picture of Bloodhound.) You could say the quickest way to his heart is through his arm.