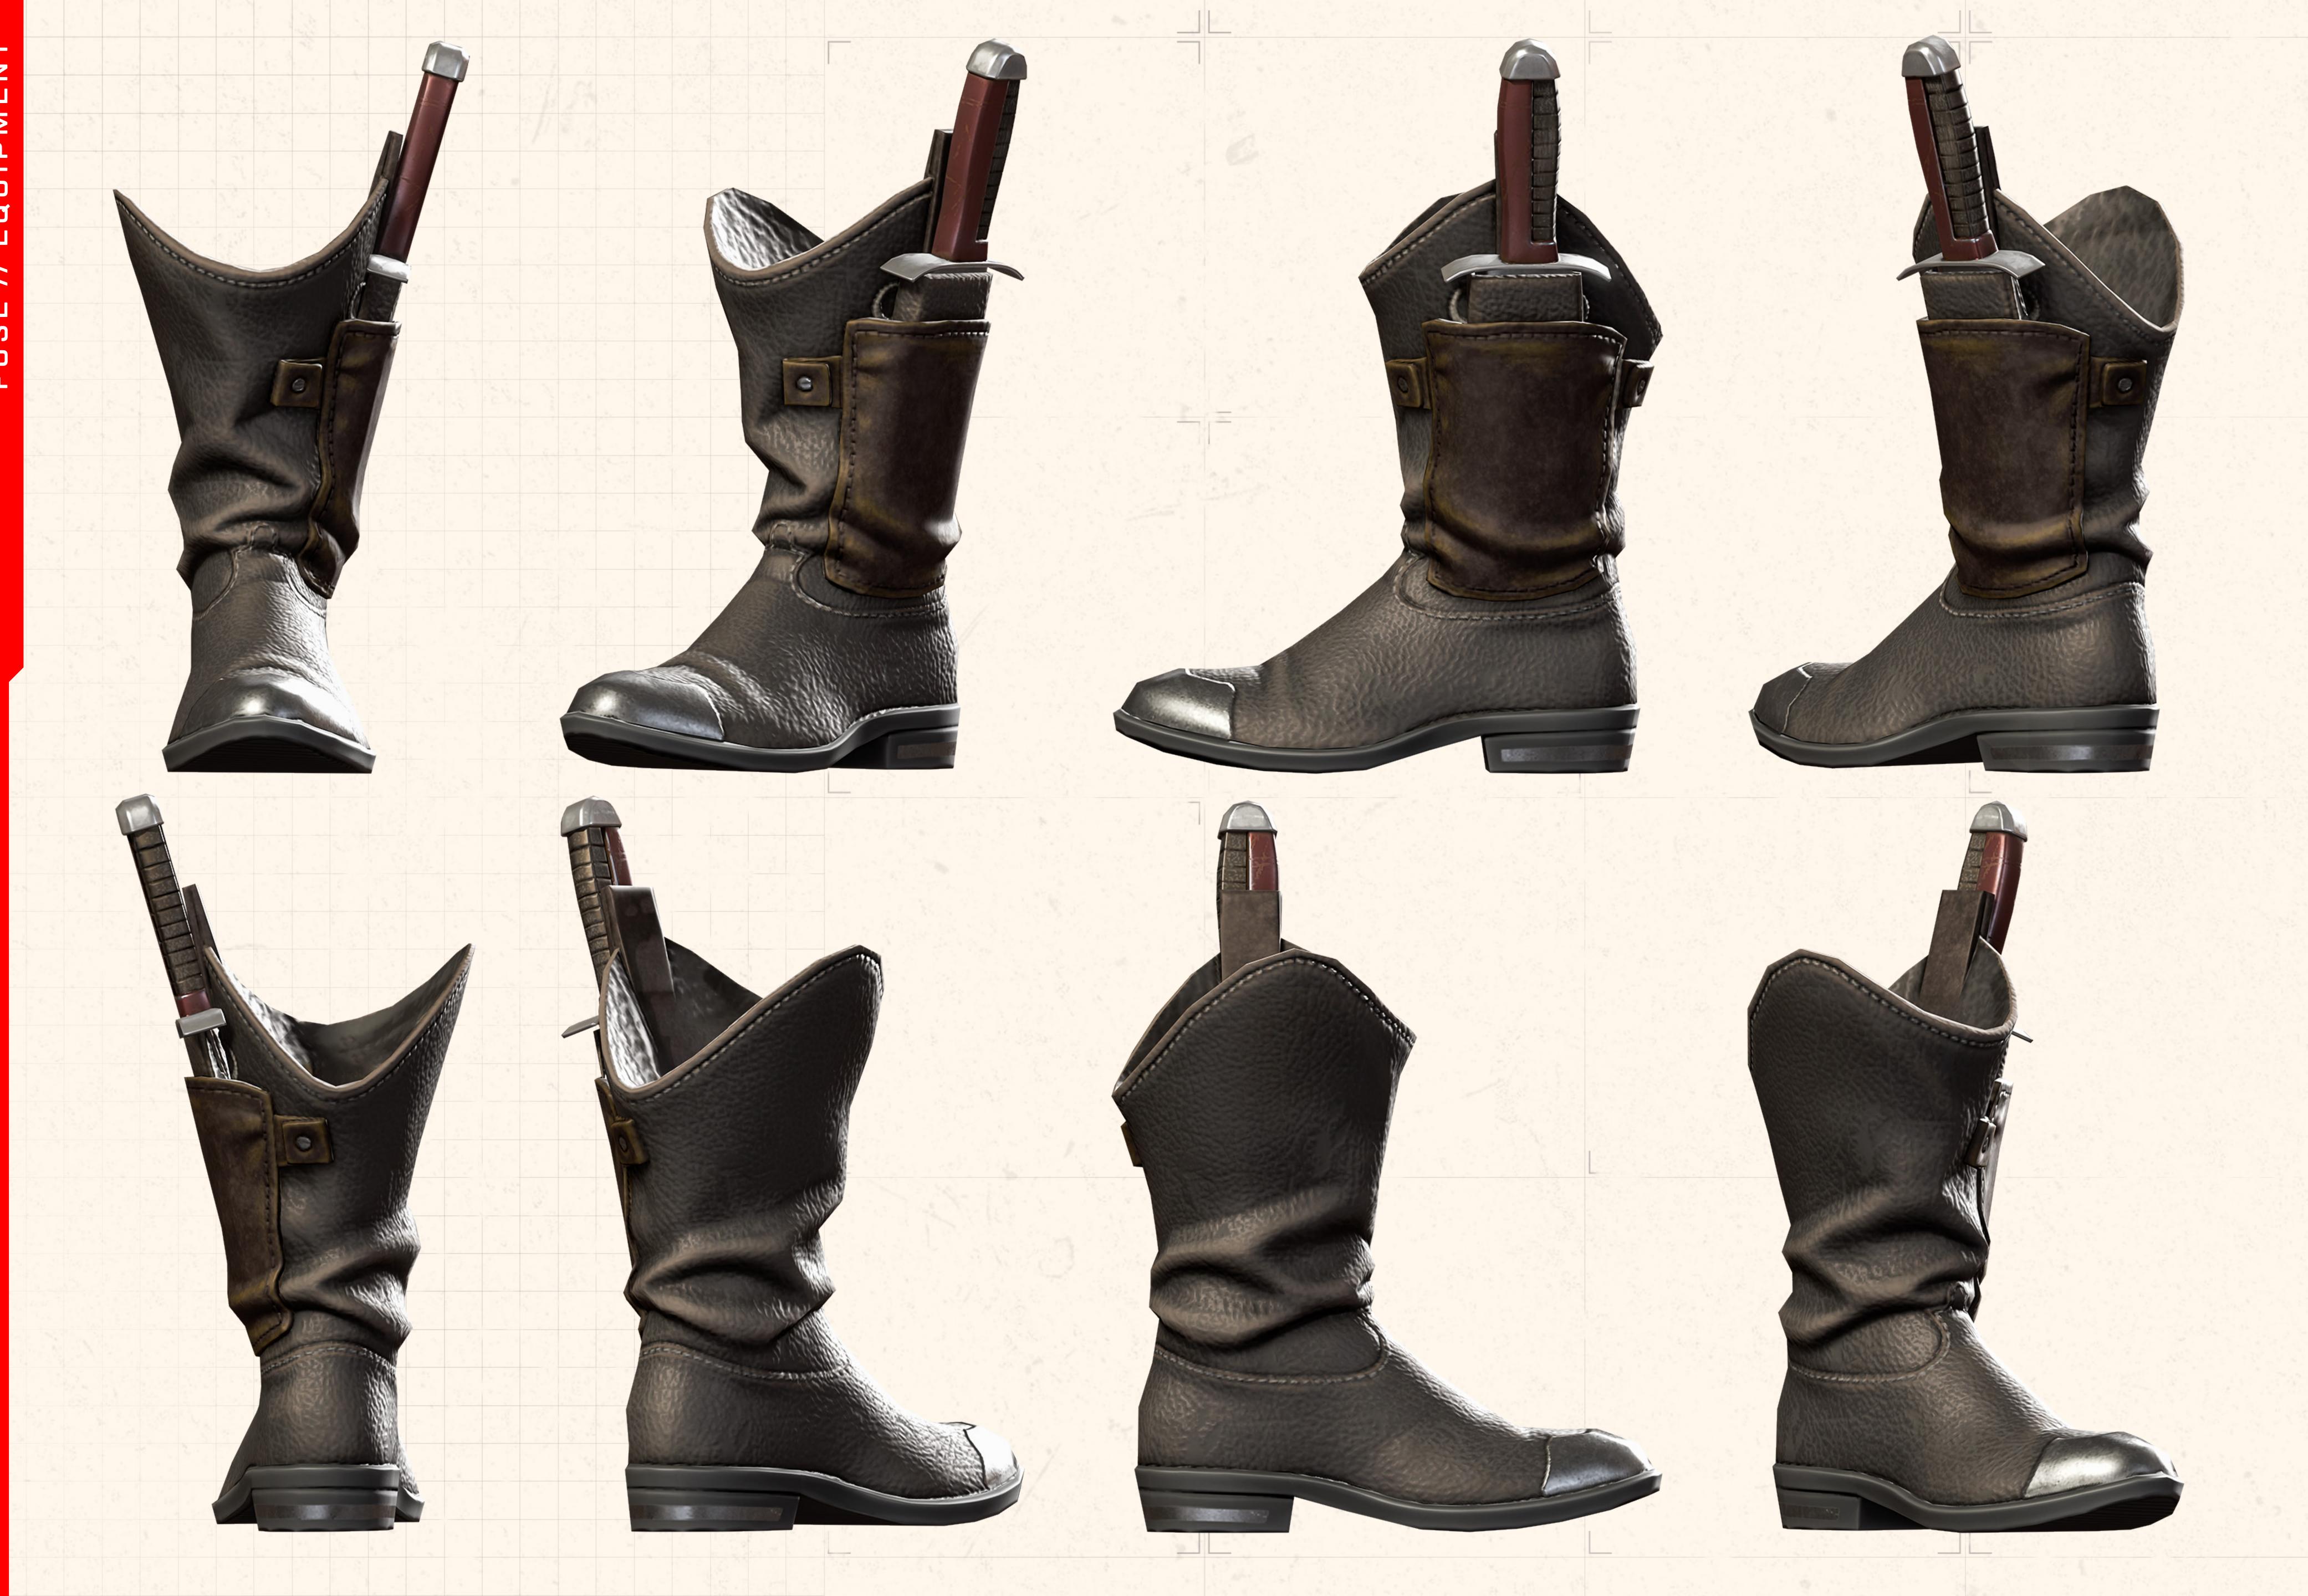

## DID YOU KNOW?

The mortar shells on Fuse's leg have beverages inside. There's no warheads in any of them.

Fuse's mechanical arm has a compartment where he stashes mementos. (These days, it's a picture of Bloodhound.) You could say the quickest way to his heart is through his arm.