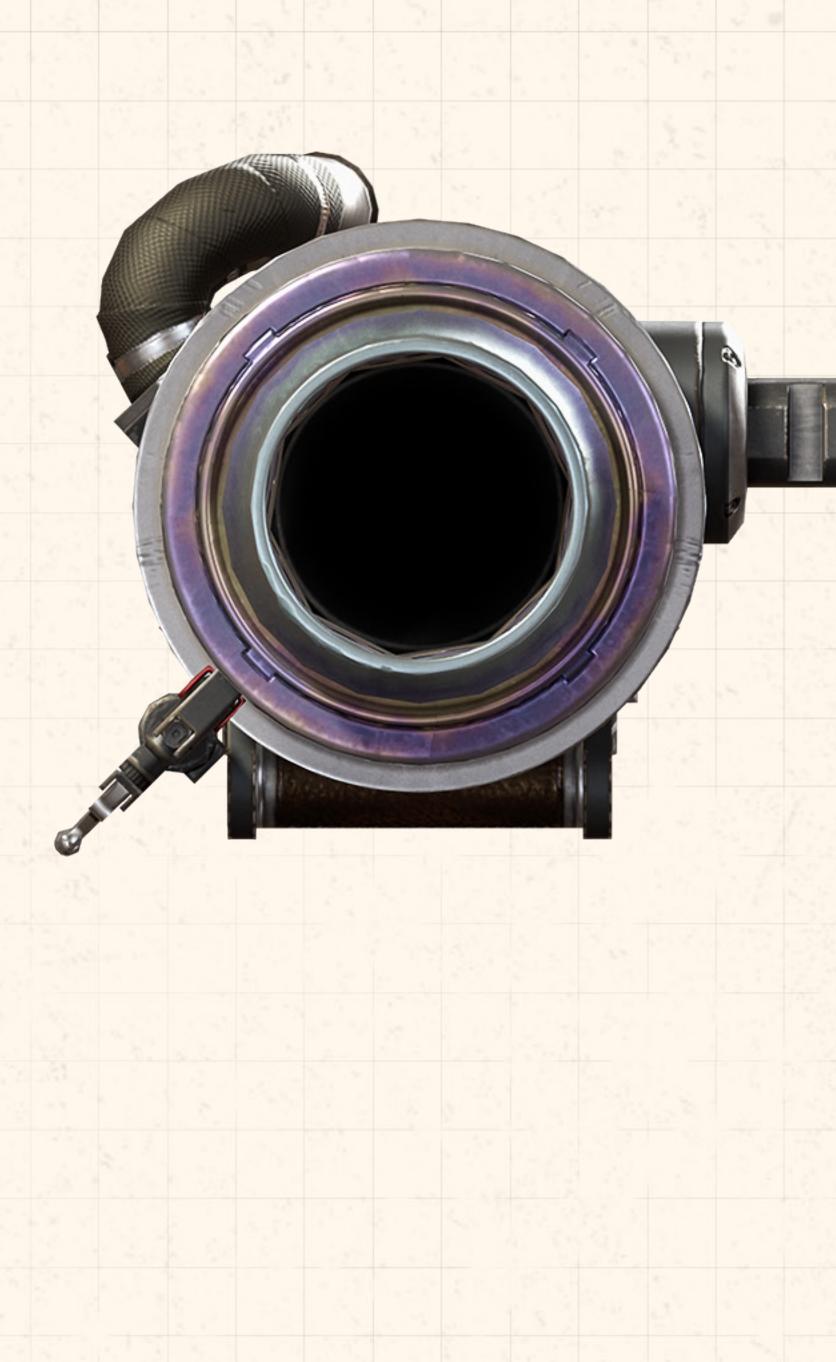

## DID YOU KNOW?

The mortar shells on Fuse's leg have beverages inside. There's no warheads in any of them.

Fuse's mechanical arm has a compartment where he stashes mementos. (These days, it's a picture of Bloodhound.) You could say the quickest way to his heart is through his arm.