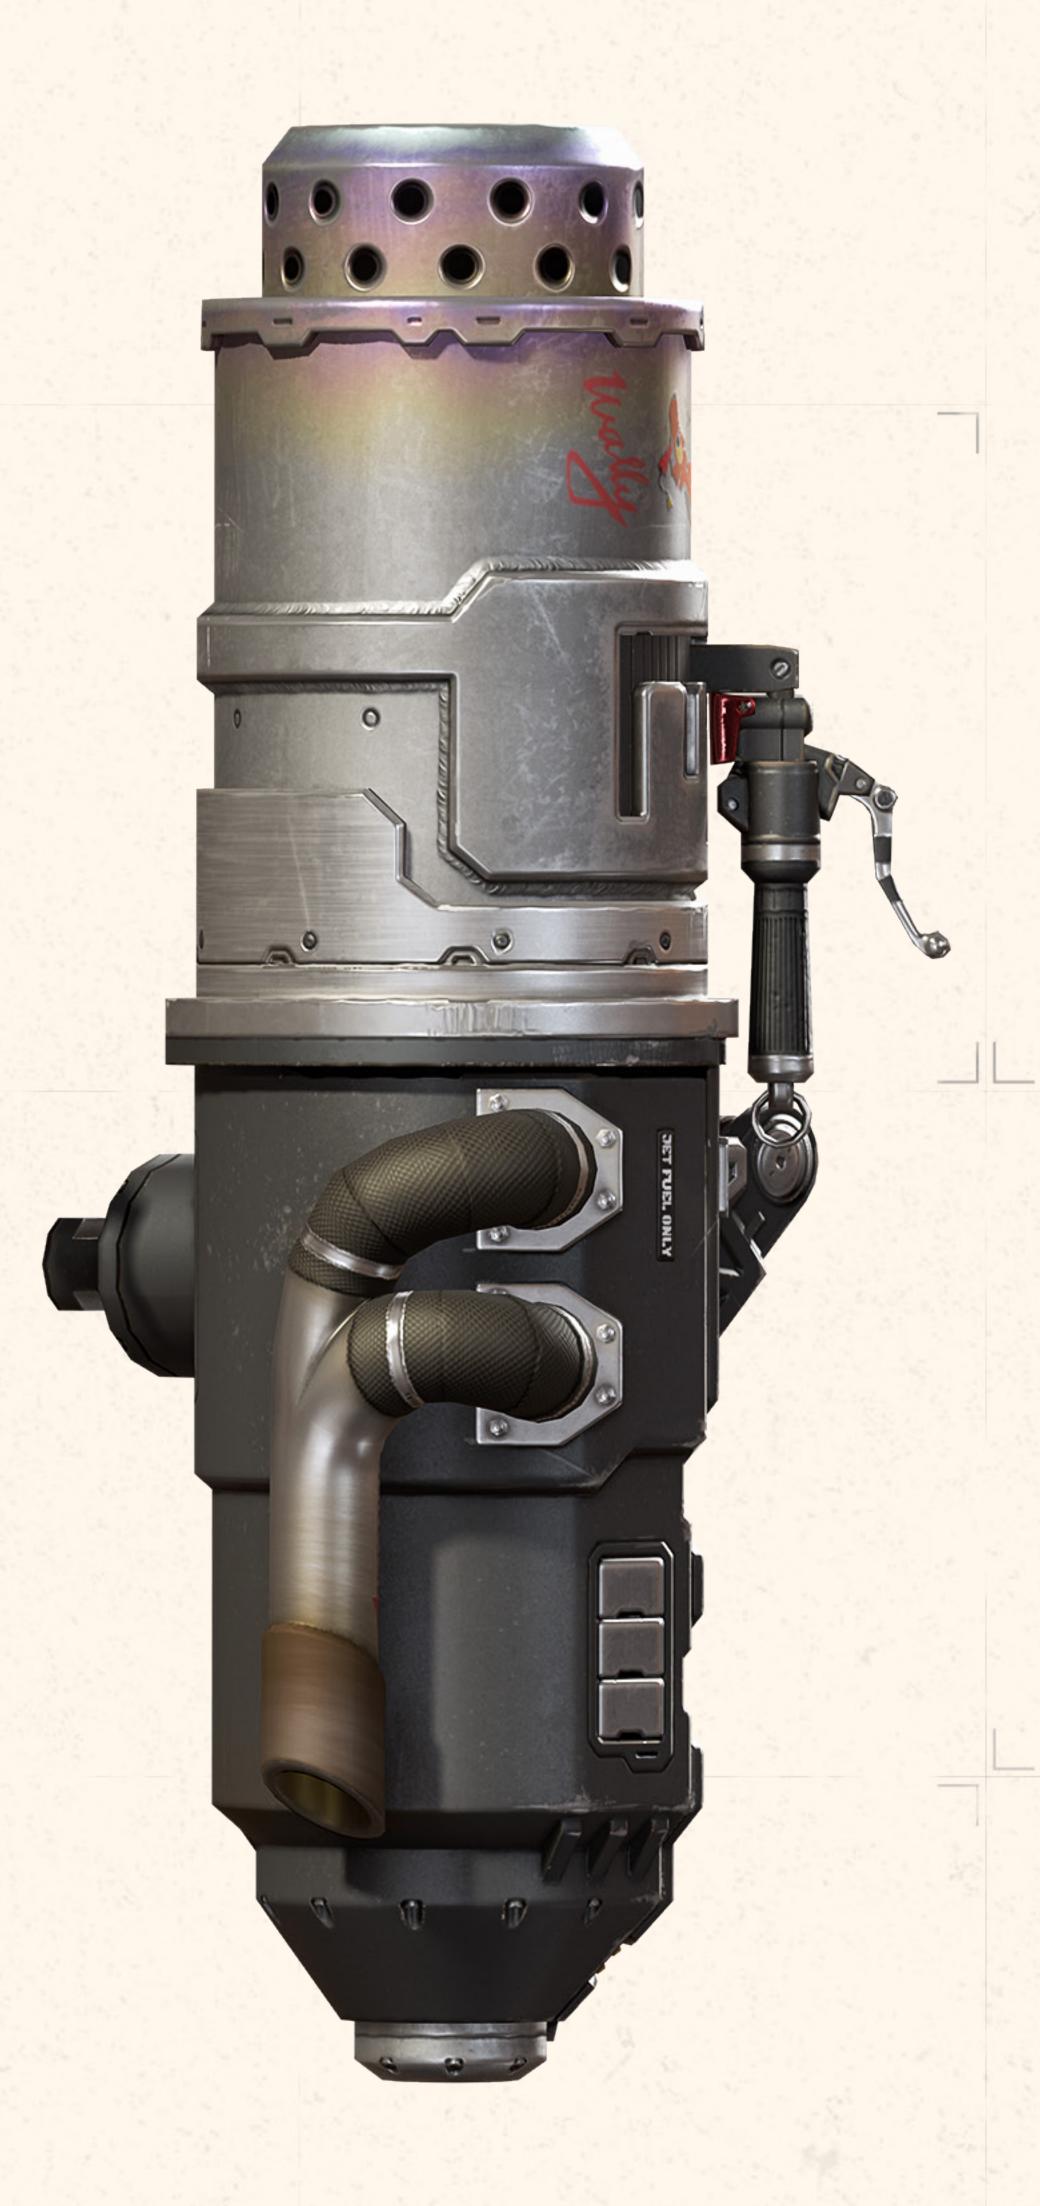

vo's most powerful warlords, Fuse felt the pull of the arena. Fuse found his calling late in life fighting in Salvo's bloodsport: the Bonecage. He proved to be the best, most charismatic and beloved gladiator on the planet. But he itched to join the grandest stage of them all: the Apex Games. While Salvo remained a part of Independent Space that dream was impossible, but once they joined the Syndicate, his chance arrived.

## DID YOU KNOW?

The mortar shells on Fuse's leg have beverages inside. There's no warheads in any of them.

Fuse's mechanical arm has a compartment where he stashes mementos. (These days, it's a picture of Bloodhound.) You could say the quickest way to his heart is through his arm.





































# JET FUEL ONLY

# DANGER































































COLA SINGATURE SERIES