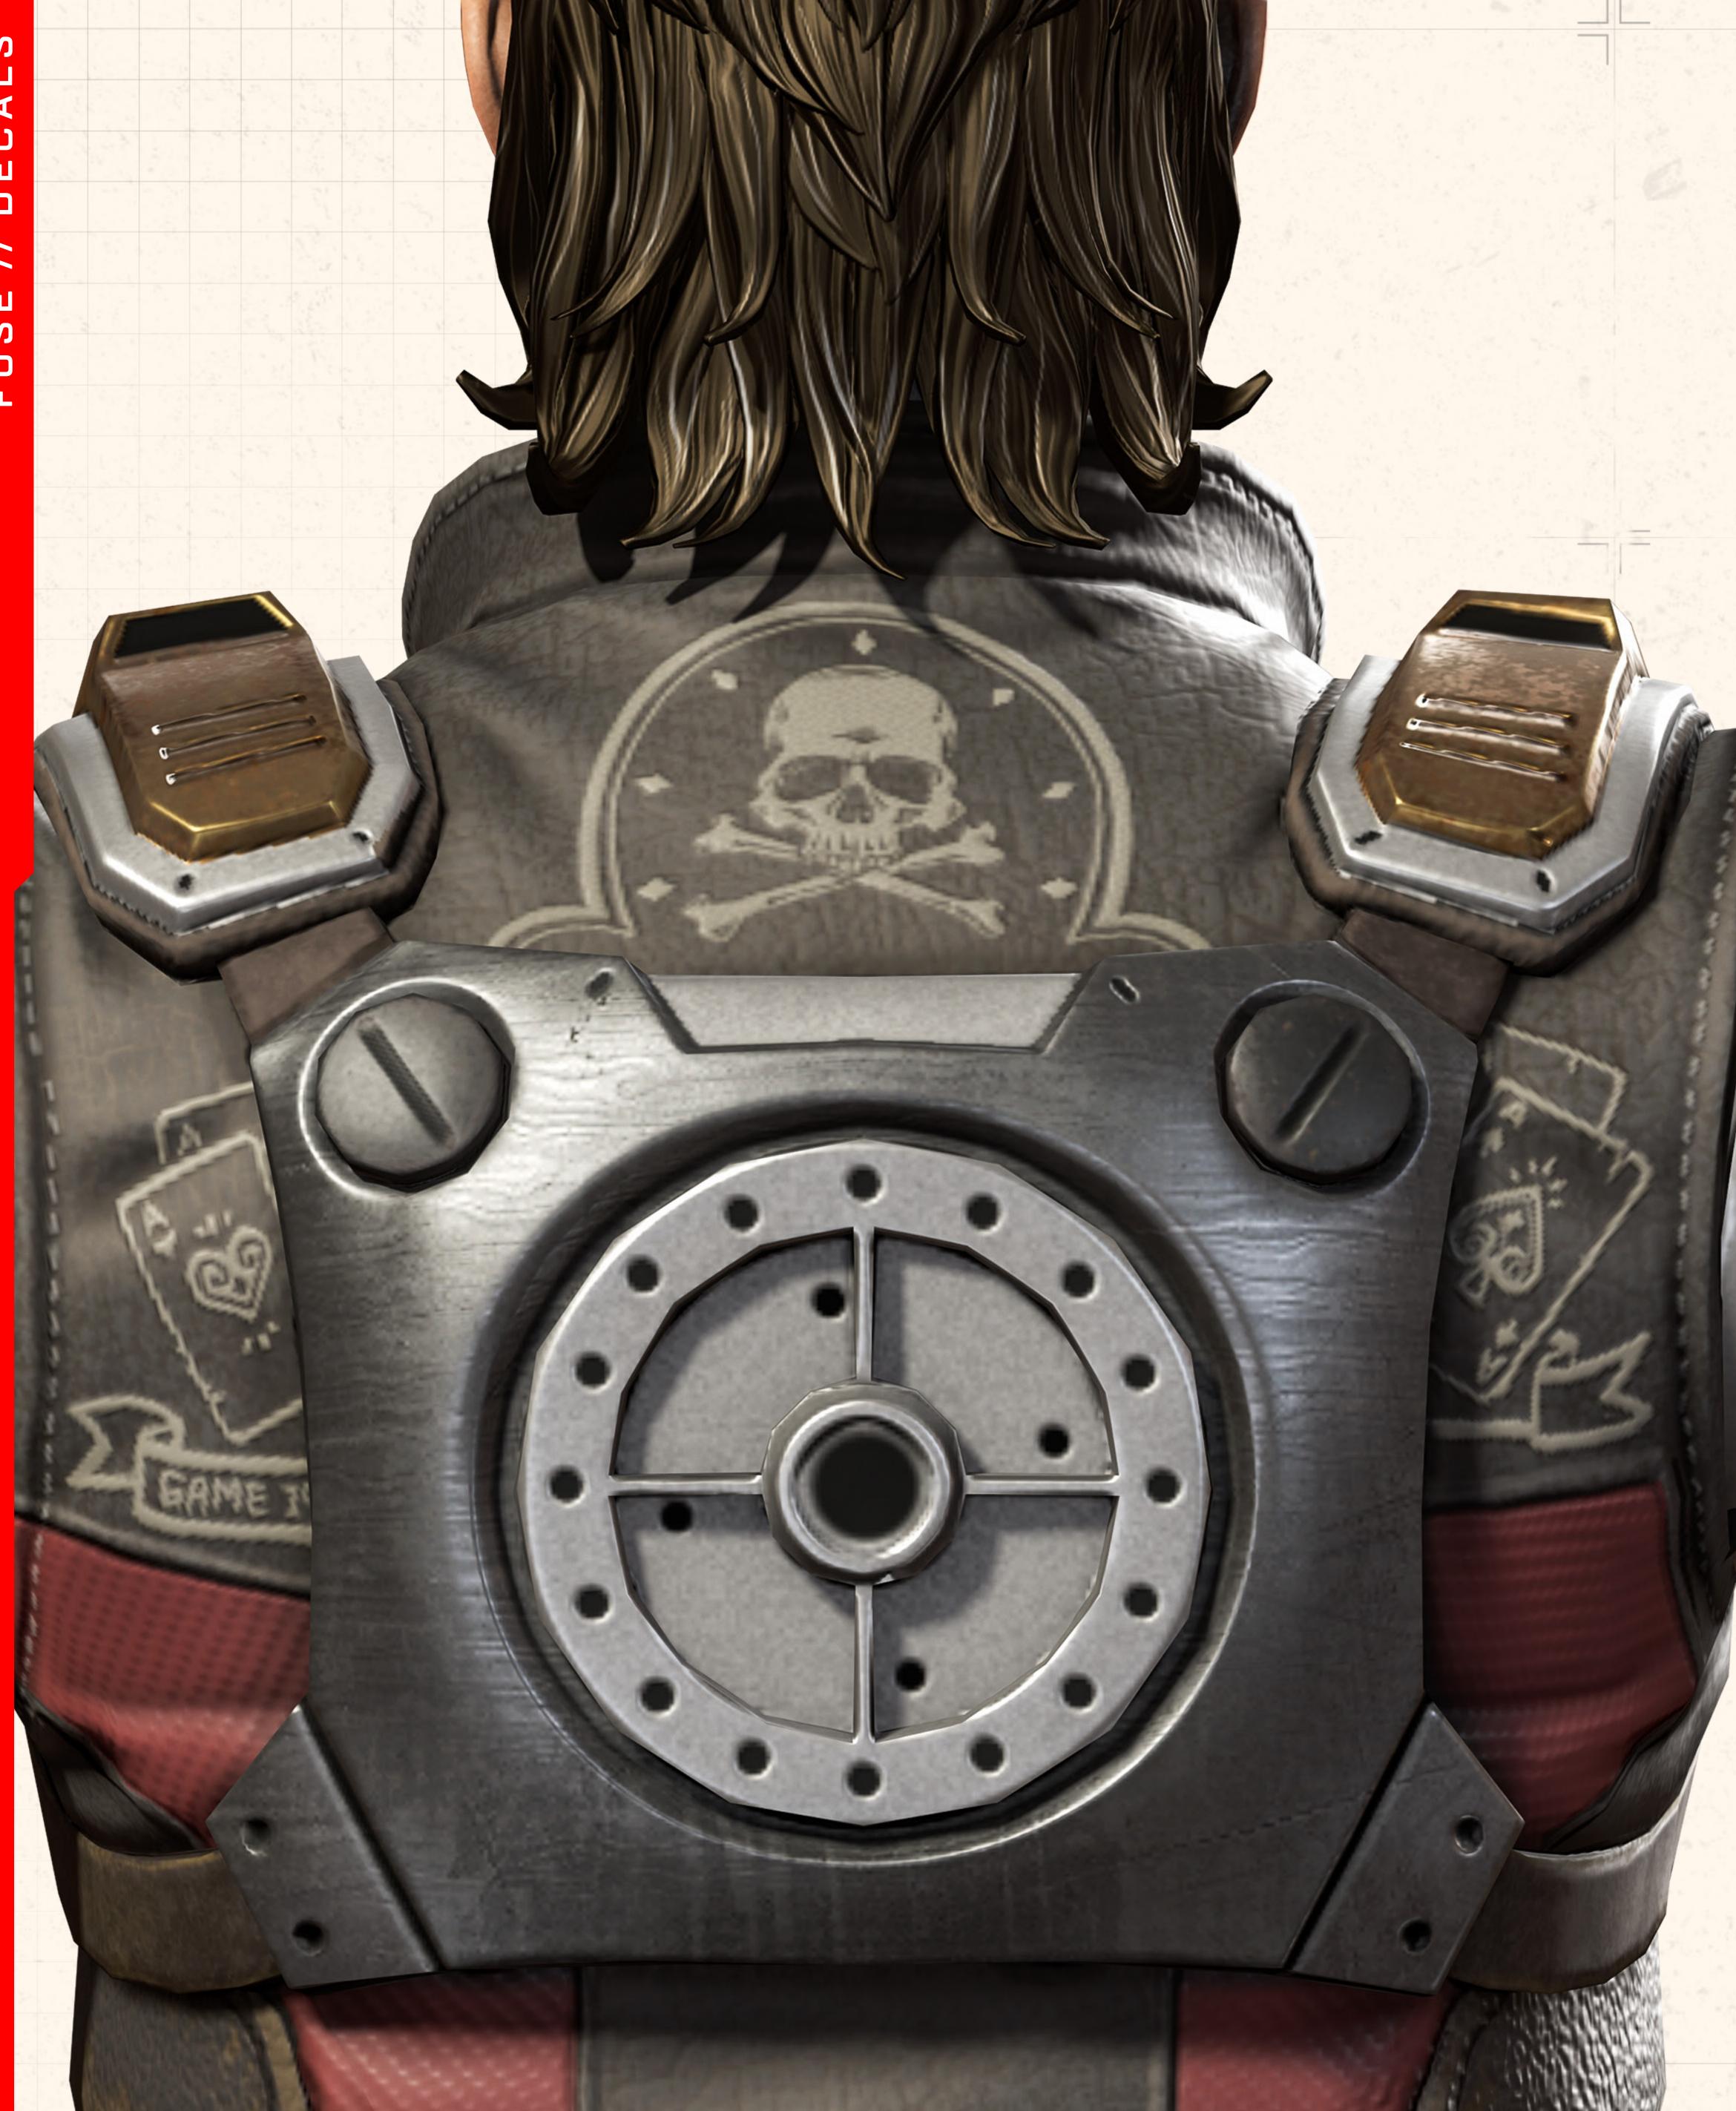

## DID YOU KNOW?

The mortar shells on Fuse's leg have beverages inside. There's no warheads in any of them.

Fuse's mechanical arm has a compartment where he stashes mementos. (These days, it's a picture of Bloodhound.) You could say the quickest way to his heart is through his arm.